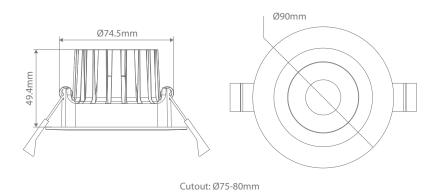

CCT: 2700K - 3000K - 4000K - 5000K

CRI: ≥80

Beam angle (°): 36°/60°

Dimmable: Yes\*

Lifespan (hrs): 50,000hrs

Cutout (Ø): Ø75-80mm