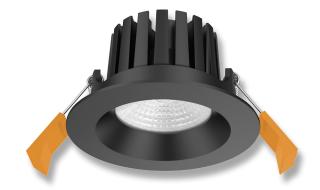

#### Description

The AQUA Series is a well-designed IP65 downlight range that offers a robust solution to wet areas and outdoor applications through enhanced silicon sealing and moisture protection methods. Features include fixed deep set frame and optic lens diffuser with the choice of a Black or Satin White powder coated finish. Light is provided from a single point COB high performing LED with a perfectly matched 36° or 60° optical reflector. Suitable for bathrooms, or outdoor areas where moisture is a concern. Complete with a fully dimmable LED driver and flex and plug. Backed by our Three Year Replacement Warranty.

#### Diagrams / Additional

| Item No.    | Variant | Beam Angle | Colour |
|-------------|---------|------------|--------|
| AQUA-10-BLK | 21200   | 36°        | 2700K  |
|             | 21202   | 60°        |        |
|             | 21204   | 36°        | 3000K  |
|             | 21206   | 60°        |        |
|             | 21208   | 36°        | 4000K  |
|             | 21210   | 60°        |        |
|             | 21212   | 36°        | 5000K  |
|             | 21214   | 60°        |        |
| AQUA-10-WHT | 21216   | 36°        | 2700K  |
|             | 21218   | 60°        |        |
|             | 21220   | 36°        | 3000K  |
|             | 21222   | 60°        |        |
|             | 21224   | 36°        | 4000K  |
|             | 21226   | 60°        |        |
|             | 21228   | 36°        | 5000K  |
|             | 21230   | 60°        |        |