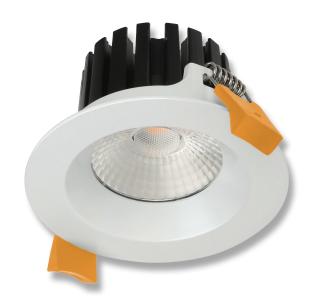

#### Description

The AQUA Series is a well-designed IP65 downlight range that offers a robust solution to wet areas and outdoor applications through enhanced silicon sealing and moisture protection methods. Features include fixed deep set frame and optic lens diffuser with the choice of a Black or Satin White powder coated finish. Light is provided from a single point COB high performing LED with a perfectly matched 36° or 60° optical reflector. Suitable for bathrooms, or outdoor areas where moisture is a concern. Complete with a fully dimmable LED driver and flex and plug. Backed by our Three Year Replacement Warranty.

#### Diagrams / Additional

| Item No.    | Variant | Beam Angle | Colour |
|-------------|---------|------------|--------|
| AQUA-10-BLK | 21200   | 36°        | 2700K  |
|             | 21202   | 60°        |        |
|             | 21204   | 36°        | 3000K  |
|             | 21206   | 60°        |        |
|             | 21208   | 36°        | 4000K  |
|             | 21210   | 60°        |        |
|             | 21212   | 36°        | 5000K  |
|             | 21214   | 60°        |        |
| AQUA-10-WHT | 21216   | 36°        | 2700K  |
|             | 21218   | 60°        |        |
|             | 21220   | 36°        | 3000K  |
|             | 21222   | 60°        |        |
|             | 21224   | 36°        | 4000K  |
|             | 21226   | 60°        |        |
|             | 21228   | 36°        | 5000K  |
|             | 21230   | 60°        |        |