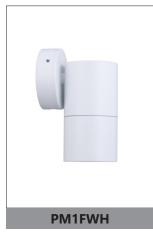

## **PRODUCT FEATURES**

• Input voltage: 12V

• Material: white powder coated aluminium

- Max 20W halogen globe(s)
- MR16 lampholder
- Globes not included
- Remote control gear required

| PART NO. | DESCRIPTION                    | COLOUR           | QTY OF GLOBES | WEIGHT<br>(KG) | BOX<br>(CM)  | CARTON<br>QTY |
|----------|--------------------------------|------------------|---------------|----------------|--------------|---------------|
| PMUDWH   | PILLAR MR16 UP/DN Aluminium WH | POWDER COATED WH | 2xMR16        | 0.58           | 8.5x9.5x22.5 | 25            |
| PM1FWH   | PILLAR MR16 FIXED Aluminium WH | POWDER COATED WH | 1xMR16        | 0.39           | 8x10x14      | 25            |
| PM1AWH   | PILLAR MR16 S/ADJ Aluminium WH | POWDER COATED WH | 1xMR16        | 0.42           | 8x8x19       | 25            |
| PM2AWH   | PILLAR MR16 D/ADJ Aluminium WH | POWDER COATED WH | 2xMR16        | 0.80           | 12x12x19     | 10            |