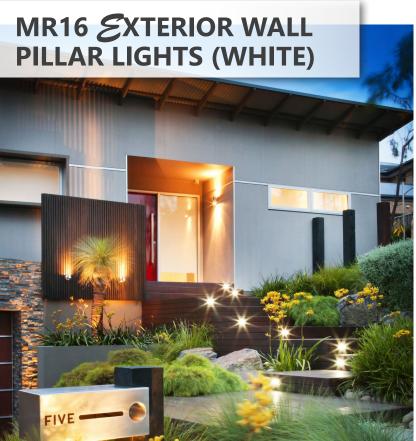

## **PRODUCT FEATURES**

• Input voltage: 12V

• Material: white powder coated aluminium

- Max 20W halogen globe(s)
- MR16 lampholder
- Globes not included
- Remote control gear required

| PART NO. | DESCRIPTION                    | COLOUR           | QTY OF GLOBES | WEIGHT<br>(KG) | BOX<br>(CM)  | CARTON<br>QTY |
|----------|--------------------------------|------------------|---------------|----------------|--------------|---------------|
| PMUDWH   | PILLAR MR16 UP/DN Aluminium WH | POWDER COATED WH | 2xMR16        | 0.58           | 8.5x9.5x22.5 | 25            |
| PM1FWH   | PILLAR MR16 FIXED Aluminium WH | POWDER COATED WH | 1xMR16        | 0.39           | 8x10x14      | 25            |
| PM1AWH   | PILLAR MR16 S/ADJ Aluminium WH | POWDER COATED WH | 1xMR16        | 0.42           | 8x8x19       | 25            |
| PM2AWH   | PILLAR MR16 D/ADJ Aluminium WH | POWDER COATED WH | 2xMR16        | 0.80           | 12x12x19     | 10            |