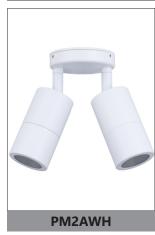

## **PRODUCT FEATURES**

• Input voltage: 12V

• Material: white powder coated aluminium

- Max 20W halogen globe(s)
- MR16 lampholder
- Globes not included
- Remote control gear required

| PART NO. | DESCRIPTION                    | COLOUR           | QTY OF GLOBES | WEIGHT<br>(KG) | BOX<br>(CM)  | CARTON<br>QTY |
|----------|--------------------------------|------------------|---------------|----------------|--------------|---------------|
| PMUDWH   | PILLAR MR16 UP/DN Aluminium WH | POWDER COATED WH | 2xMR16        | 0.58           | 8.5x9.5x22.5 | 25            |
| PM1FWH   | PILLAR MR16 FIXED Aluminium WH | POWDER COATED WH | 1xMR16        | 0.39           | 8x10x14      | 25            |
| PM1AWH   | PILLAR MR16 S/ADJ Aluminium WH | POWDER COATED WH | 1xMR16        | 0.42           | 8x8x19       | 25            |
| PM2AWH   | PILLAR MR16 D/ADJ Aluminium WH | POWDER COATED WH | 2xMR16        | 0.80           | 12x12x19     | 10            |