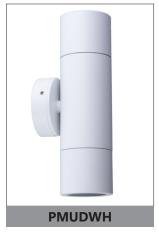

## **PRODUCT FEATURES**

• Input voltage: 12V

• Material: white powder coated aluminium

- Max 20W halogen globe(s)
- MR16 lampholder
- Globes not included
- Remote control gear required

| PART NO. | DESCRIPTION                    | COLOUR           | QTY OF GLOBES | WEIGHT<br>(KG) | BOX<br>(CM)  | CARTON<br>QTY |
|----------|--------------------------------|------------------|---------------|----------------|--------------|---------------|
| PMUDWH   | PILLAR MR16 UP/DN Aluminium WH | POWDER COATED WH | 2xMR16        | 0.58           | 8.5x9.5x22.5 | 25            |
| PM1FWH   | PILLAR MR16 FIXED Aluminium WH | POWDER COATED WH | 1xMR16        | 0.39           | 8x10x14      | 25            |
| PM1AWH   | PILLAR MR16 S/ADJ Aluminium WH | POWDER COATED WH | 1xMR16        | 0.42           | 8x8x19       | 25            |
| PM2AWH   | PILLAR MR16 D/ADJ Aluminium WH | POWDER COATED WH | 2xMR16        | 0.80           | 12x12x19     | 10            |