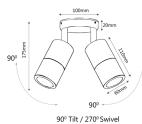

## **PRODUCT FEATURES**

• Input voltage: 12V

• Material: white powder coated aluminium

- Max 20W halogen globe(s)
- MR16 lampholder
- Globes not included
- Remote control gear required

| PART NO. | DESCRIPTION                    | COLOUR           | QTY OF GLOBES | WEIGHT<br>(KG) | BOX<br>(CM)  | CARTON<br>QTY |
|----------|--------------------------------|------------------|---------------|----------------|--------------|---------------|
| PMUDWH   | PILLAR MR16 UP/DN Aluminium WH | POWDER COATED WH | 2xMR16        | 0.58           | 8.5x9.5x22.5 | 25            |
| PM1FWH   | PILLAR MR16 FIXED Aluminium WH | POWDER COATED WH | 1xMR16        | 0.39           | 8x10x14      | 25            |
| PM1AWH   | PILLAR MR16 S/ADJ Aluminium WH | POWDER COATED WH | 1xMR16        | 0.42           | 8x8x19       | 25            |
| PM2AWH   | PILLAR MR16 D/ADJ Aluminium WH | POWDER COATED WH | 2xMR16        | 0.80           | 12x12x19     | 10            |