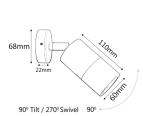

## **PRODUCT FEATURES**

• Input voltage: 12V

• Material: white powder coated aluminium

- Max 20W halogen globe(s)
- MR16 lampholder
- Globes not included
- Remote control gear required

| PART NO. | DESCRIPTION                    | COLOUR           | QTY OF GLOBES | WEIGHT<br>(KG) | BOX<br>(CM)  | CARTON<br>QTY |
|----------|--------------------------------|------------------|---------------|----------------|--------------|---------------|
| PMUDWH   | PILLAR MR16 UP/DN Aluminium WH | POWDER COATED WH | 2xMR16        | 0.58           | 8.5x9.5x22.5 | 25            |
| PM1FWH   | PILLAR MR16 FIXED Aluminium WH | POWDER COATED WH | 1xMR16        | 0.39           | 8x10x14      | 25            |
| PM1AWH   | PILLAR MR16 S/ADJ Aluminium WH | POWDER COATED WH | 1xMR16        | 0.42           | 8x8x19       | 25            |
| PM2AWH   | PILLAR MR16 D/ADJ Aluminium WH | POWDER COATED WH | 2xMR16        | 0.80           | 12x12x19     | 10            |