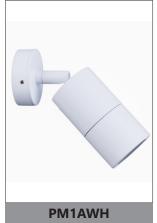

## **PRODUCT FEATURES**

• Input voltage: 12V

• Material: white powder coated aluminium

- Max 20W halogen globe(s)
- MR16 lampholder
- Globes not included
- Remote control gear required

| PART NO. | DESCRIPTION                    | COLOUR           | QTY OF GLOBES | WEIGHT<br>(KG) | BOX<br>(CM)  | CARTON<br>QTY |
|----------|--------------------------------|------------------|---------------|----------------|--------------|---------------|
| PMUDWH   | PILLAR MR16 UP/DN Aluminium WH | POWDER COATED WH | 2xMR16        | 0.58           | 8.5x9.5x22.5 | 25            |
| PM1FWH   | PILLAR MR16 FIXED Aluminium WH | POWDER COATED WH | 1xMR16        | 0.39           | 8x10x14      | 25            |
| PM1AWH   | PILLAR MR16 S/ADJ Aluminium WH | POWDER COATED WH | 1xMR16        | 0.42           | 8x8x19       | 25            |
| PM2AWH   | PILLAR MR16 D/ADJ Aluminium WH | POWDER COATED WH | 2xMR16        | 0.80           | 12x12x19     | 10            |