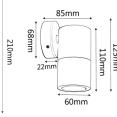

## **PRODUCT FEATURES**

• Input voltage: 12V

• Material: white powder coated aluminium

- Max 20W halogen globe(s)
- MR16 lampholder
- Globes not included
- Remote control gear required

| PART NO. | DESCRIPTION                    | COLOUR           | QTY OF GLOBES | WEIGHT<br>(KG) | BOX<br>(CM)  | CARTON<br>QTY |
|----------|--------------------------------|------------------|---------------|----------------|--------------|---------------|
| PMUDWH   | PILLAR MR16 UP/DN Aluminium WH | POWDER COATED WH | 2xMR16        | 0.58           | 8.5x9.5x22.5 | 25            |
| PM1FWH   | PILLAR MR16 FIXED Aluminium WH | POWDER COATED WH | 1xMR16        | 0.39           | 8x10x14      | 25            |
| PM1AWH   | PILLAR MR16 S/ADJ Aluminium WH | POWDER COATED WH | 1xMR16        | 0.42           | 8x8x19       | 25            |
| PM2AWH   | PILLAR MR16 D/ADJ Aluminium WH | POWDER COATED WH | 2xMR16        | 0.80           | 12x12x19     | 10            |