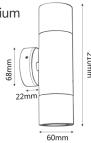

## **PRODUCT FEATURES**

• Input voltage: 12V

• Material: white powder coated aluminium

- Max 20W halogen globe(s)
- MR16 lampholder
- Globes not included
- Remote control gear required

| PART NO. | DESCRIPTION                    | COLOUR           | QTY OF GLOBES | WEIGHT<br>(KG) | BOX<br>(CM)  | CARTON<br>QTY |
|----------|--------------------------------|------------------|---------------|----------------|--------------|---------------|
| PMUDWH   | PILLAR MR16 UP/DN Aluminium WH | POWDER COATED WH | 2xMR16        | 0.58           | 8.5x9.5x22.5 | 25            |
| PM1FWH   | PILLAR MR16 FIXED Aluminium WH | POWDER COATED WH | 1xMR16        | 0.39           | 8x10x14      | 25            |
| PM1AWH   | PILLAR MR16 S/ADJ Aluminium WH | POWDER COATED WH | 1xMR16        | 0.42           | 8x8x19       | 25            |
| PM2AWH   | PILLAR MR16 D/ADJ Aluminium WH | POWDER COATED WH | 2xMR16        | 0.80           | 12x12x19     | 10            |