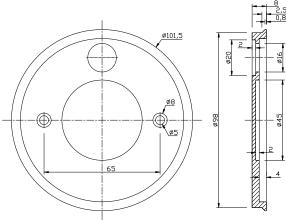

**Back plate dimensions** 

| PART NO. | DESCRIPTION                                | KELVIN<br>(K) | LUMENS<br>(LM) | WATT<br>(W) | CRI | WIDTH<br>(MM) | DEPTH<br>(MM) | WEIGHT<br>(KG) | BOX (CM) | CARTON<br>QTY |
|----------|--------------------------------------------|---------------|----------------|-------------|-----|---------------|---------------|----------------|----------|---------------|
| VOX1     | WALL LED S/M <b>BLK</b> SQ Up/Down 3000K   | 3000          | 737            | 9           | 80  | 130           | 30            | 0.75           | 15x14x4  | 24            |
| VOX2     | WALL LED S/M Sand WH SQ Up/Down 3000K      | 3000          | 737            | 9           | 80  | 130           | 30            | 0.75           | 15x14x4  | 24            |
| VOX3     | WALL LED S/M Polished Alu SQ Up/Down 3000K | 3000          | 737            | 9           | 80  | 130           | 30            | 0.75           | 15x14x4  | 24            |