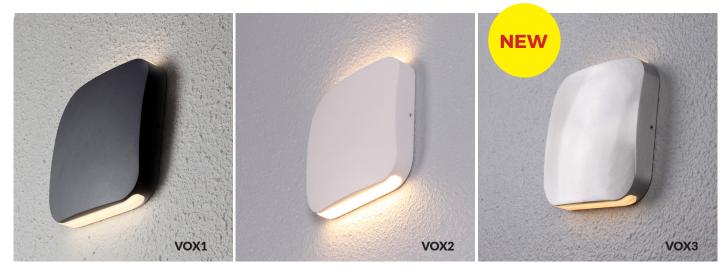

## **VOX SERIES**

Exterior LED Surface Mounted Up/Down Wall Lights

**Back plate dimensions** 

| PART NO. | DESCRIPTION                                | KELVIN<br>(K) | LUMENS<br>(LM) | WATT<br>(W) | CRI | WIDTH<br>(MM) | DEPTH<br>(MM) | WEIGHT<br>(KG) | BOX (CM) | CARTON<br>QTY |
|----------|--------------------------------------------|---------------|----------------|-------------|-----|---------------|---------------|----------------|----------|---------------|
| VOX1     | WALL LED S/M <b>BLK</b> SQ Up/Down 3000K   | 3000          | 737            | 9           | 80  | 130           | 30            | 0.75           | 15x14x4  | 24            |
| VOX2     | WALL LED S/M Sand WH SQ Up/Down 3000K      | 3000          | 737            | 9           | 80  | 130           | 30            | 0.75           | 15x14x4  | 24            |
| VOX3     | WALL LED S/M Polished Alu SQ Up/Down 3000K | 3000          | 737            | 9           | 80  | 130           | 30            | 0.75           | 15x14x4  | 24            |