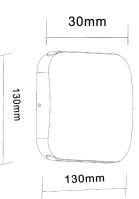

**Back plate dimensions** 

| PART NO. | DESCRIPTION                                | KELVIN<br>(K) | LUMENS<br>(LM) | WATT<br>(W) | CRI | WIDTH<br>(MM) | DEPTH<br>(MM) | WEIGHT<br>(KG) | BOX (CM) | CARTON<br>QTY |
|----------|--------------------------------------------|---------------|----------------|-------------|-----|---------------|---------------|----------------|----------|---------------|
| VOX1     | WALL LED S/M <b>BLK</b> SQ Up/Down 3000K   | 3000          | 737            | 9           | 80  | 130           | 30            | 0.75           | 15x14x4  | 24            |
| VOX2     | WALL LED S/M Sand WH SQ Up/Down 3000K      | 3000          | 737            | 9           | 80  | 130           | 30            | 0.75           | 15x14x4  | 24            |
| VOX3     | WALL LED S/M Polished Alu SQ Up/Down 3000K | 3000          | 737            | 9           | 80  | 130           | 30            | 0.75           | 15x14x4  | 24            |