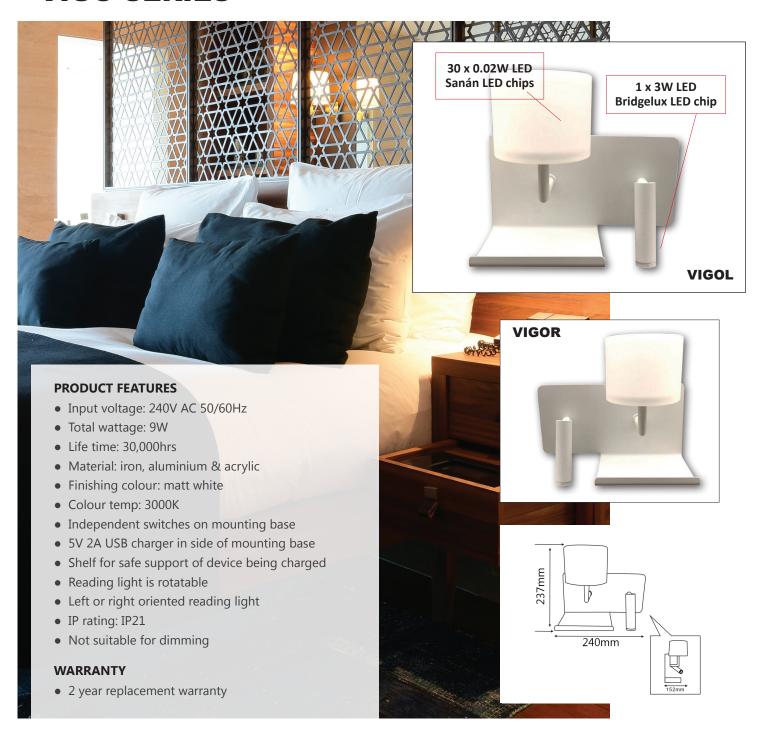

## LED INTERIOR WALL / READING LIGHTS with USB Function VIGO SERIES

| CODE  | DESCRIPTION                                     | KELVIN<br>(K) | LUMENS<br>(LM) | WATT<br>(W) | CDI | BEAM<br>ANGLE | DIMM | 1   | DEPTH<br>(mm) | CARTON<br>QTY |
|-------|-------------------------------------------------|---------------|----------------|-------------|-----|---------------|------|-----|---------------|---------------|
| VIGOR | RIGHT ORIENTED LED INTERIOR WALL LIGHT WITH USB | 3000          | 900            | 6+3         | 80  | 120°          | NO   | 240 | 152           | 1/6           |
| VIGOL | LEFT ORIENTED LED INTERIOR WALL LIGHT WITH USB  | 3000          | 900            | 3+6         | 80  | 120°          | NO   | 240 | 152           | 1/6           |