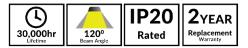

## VIENNA

LED Interior Surface Mounted Wall Light

- Input voltage: 220-240V AC 50/60Hz •
- Inbuilt constant current LED driver included •
- Driver output voltage: 22-36V •
- Driver input current: 0.11A •
- Driver output current: 0.35A •
- Power factor: 0.5
- Material: iron & aluminium powder coated white & acrylic
- Ambient Temp: -20 to 50°C (The life of the lamp will gradually reduce if used outside these temperature parameters)
- Not suitable for dimming
- Suitable for 2-way switching •
- Suitable for use with PIR & Microwave sensors •