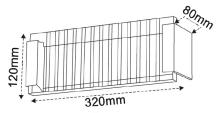

Back Plate Depth: 38mm Mounting U Bracket: 160x30mm Central 7mm cable entry

| PART NO. | KELVIN<br>(K) | LUMENS<br>(LM) | Lumious<br>Efficiency<br>(lm/W) | WATT<br>(W) | LEDs       | CRI  | WEIGHT<br>(Kg) | BOX<br>(cm)    | CARTON<br>QTY |
|----------|---------------|----------------|---------------------------------|-------------|------------|------|----------------|----------------|---------------|
| VIENNA   | 3000          | 803            | 55                              | 12          | 12pcs 5050 | >=80 | 1.84           | 38.5x17.5x13.5 | 12            |