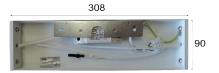

Back Plate Depth: 38mm Mounting U Bracket: 160x30mm Central 7mm cable entry

| PART NO. | KELVIN<br>(K) | LUMENS<br>(LM) | Lumious<br>Efficiency<br>(lm/W) | WATT<br>(W) | LEDs       | CRI  | WEIGHT<br>(Kg) | BOX<br>(cm)    | CARTON<br>QTY |
|----------|---------------|----------------|---------------------------------|-------------|------------|------|----------------|----------------|---------------|
| VIENNA   | 3000          | 803            | 55                              | 12          | 12pcs 5050 | >=80 | 1.84           | 38.5x17.5x13.5 | 12            |