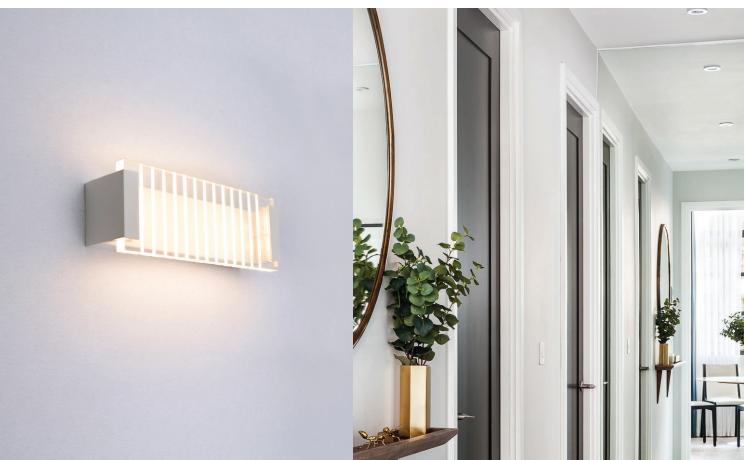

## VIENNA

LED Interior Surface Mounted Wall Light

- Input voltage: 220-240V AC 50/60Hz •
- Inbuilt constant current LED driver included •
- Driver output voltage: 22-36V •
- Driver input current: 0.11A •
- Driver output current: 0.35A •
- Power factor: 0.5
- Material: iron & aluminium powder coated white & acrylic
- Ambient Temp: -20 to 50°C (The life of the lamp will gradually reduce if used outside these temperature parameters)
- Not suitable for dimming
- Suitable for 2-way switching •
- Suitable for use with PIR & Microwave sensors •

## **CLA LIGHTING**