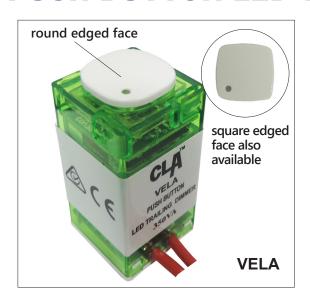

## **Product Features**

- Soft start
- Overload protection & short circuit protection
- Easy to mount in most Australian plates
- Suitable for dimming dimmable LED globes, incandescent globes, high voltage halogen globes, electronic transformers with low voltage halogen globes
- Long press dimming button to dim
- Short press dimming button to on/off
- Comes with <u>2 face</u> caps round & square edged to suit most Australian plates
- IP rating: IP20
- 3 year replacement warranty