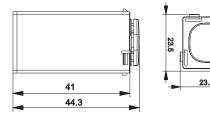

## **Technical Data**

| Nominal Operating Voltage         | 220-240V                                                                                                                |
|-----------------------------------|-------------------------------------------------------------------------------------------------------------------------|
| Nominal Operating Frequency       | 50Hz                                                                                                                    |
| Maximum Load                      | 350VA                                                                                                                   |
| Minimum Load                      | 10VA                                                                                                                    |
| Dimming Technique                 | Trailing Edge Phase Control                                                                                             |
| Mounting Centres                  | 84mm Australian Pattern Plate                                                                                           |
| Safety Compliance                 | AS/NZS 3100, AS/NZS 3133, IEC 60669-2-1                                                                                 |
| EMC Compliance                    | AS/NZS CISPR15, IEC 60669-2-1 (26.1, 26.2),<br>IEC 61000-3-2 (Excepting when used in conjunction with Electronic loads) |
| Specifications Typical @240V 25°C |                                                                                                                         |
| Suitable for Indoor Use only      |                                                                                                                         |
| No User Serviceable Parts Inside  |                                                                                                                         |