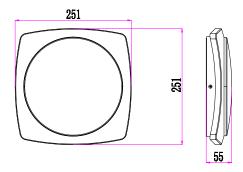

• LED chip: 25pcs 2835

• Power factor: >0.9

• Ambient Temp: -20 to 50°C

• Suitable for 2-way switching

• Suitable for use with PIR or Microwave sensors

| Part No.   | ULAN1                   |
|------------|-------------------------|
| Colour     | Powder coated dark grey |
| Kelvin     | 3000K                   |
| Lumens     | 980lm                   |
| Watt       | 20W                     |
| Weight     | 1.4kg                   |
| Вох        | 26x26x7cm               |
| Carton QTY | 1/4                     |
|            |                         |

| Part No.   | ULAN2               |
|------------|---------------------|
| Colour     | Powder coated white |
| Kelvin     | 3000K               |
| Lumens     | 980lm               |
| Watt       | 20W                 |
| Weight     | 1.4kg               |
| Вох        | 26x26x7cm           |
| Carton QTY | 1/4                 |
|            |                     |