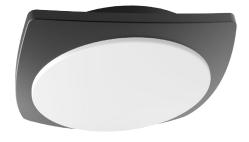

• LED chip: 25pcs 2835

• Power factor: >0.9

• Ambient Temp: -20 to 50°C

• Suitable for 2-way switching

• Suitable for use with PIR or Microwave sensors

| Part No.   | ULAN1                   |
|------------|-------------------------|
| Colour     | Powder coated dark grey |
| Kelvin     | 3000K                   |
| Lumens     | 980lm                   |
| Watt       | 20W                     |
| Weight     | 1.4kg                   |
| Вох        | 26x26x7cm               |
| Carton QTY | 1/4                     |
|            |                         |