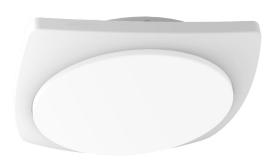

| Part No.   | ULAN2               |
|------------|---------------------|
| Colour     | Powder coated white |
| Kelvin     | 3000K               |
| Lumens     | 980lm               |
| Watt       | 20W                 |
| Weight     | 1.4kg               |
| Вох        | 26x26x7cm           |
| Carton QTY | 1/4                 |
|            |                     |