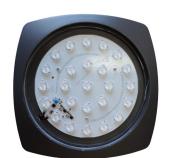

## **Product Features:**

• Input voltage: 220-240V AC 50/60Hz

Output voltage: 225-245V

• Input current: 0.095A

• Output current: 0.095A

• Inrush current: 1.5A

• Housing: powder coated aluminium

• Diffuser: PC • Bracket: PC

• LED chip: 25pcs 2835

• Power factor: >0.9

• Ambient Temp: -20 to 50°C

• Suitable for 2-way switching

• Suitable for use with PIR or Microwave sensors

| Part No.   | ULAN1                   |
|------------|-------------------------|
| Colour     | Powder coated dark grey |
| Kelvin     | 3000K                   |
| Lumens     | 980lm                   |
| Watt       | 20W                     |
| Weight     | 1.4kg                   |
| Вох        | 26x26x7cm               |
| Carton QTY | 1/4                     |
|            |                         |