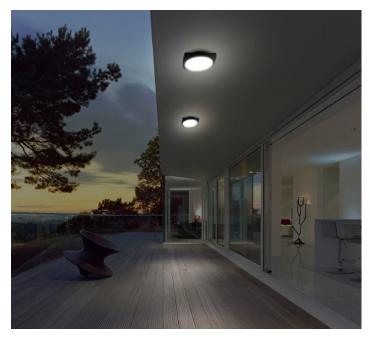

## **ULAN SERIES**

**Exterior LED Wall / Ceiling Lights** 

## **Product Features:**

• Input voltage: 220-240V AC 50/60Hz

Output voltage: 225-245V

• Input current: 0.095A

• Output current: 0.095A

• Inrush current: 1.5A

• Housing: powder coated aluminium

• Diffuser: PC • Bracket: PC

• LED chip: 25pcs 2835

• Power factor: >0.9

• Ambient Temp: -20 to 50°C

• Suitable for 2-way switching

• Suitable for use with PIR or Microwave sensors

| Part No.   | ULAN1                   |
|------------|-------------------------|
| Colour     | Powder coated dark grey |
| Kelvin     | 3000K                   |
| Lumens     | 980lm                   |
| Watt       | 20W                     |
| Weight     | 1.4kg                   |
| Вох        | 26x26x7cm               |
| Carton QTY | 1/4                     |
|            |                         |

| Part No.   | ULAN2               |
|------------|---------------------|
| Colour     | Powder coated white |
| Kelvin     | 3000K               |
| Lumens     | 980lm               |
| Watt       | 20W                 |
| Weight     | 1.4kg               |
| Вох        | 26x26x7cm           |
| Carton QTY | 1/4                 |
|            |                     |