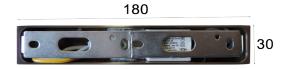

## **Back Plate** Depth: 35mm

Mounting U Bracket: 170x18mm with 2x20mm cable entry holes 35mm from each other

| PART NO. | KELVIN<br>(K) | LUMENS<br>(LM) | Lumious<br>Efficiency<br>(lm/W) | WATT<br>(W) | LEDs       | CRI | WEIGHT<br>(Kg) | BOX<br>(cm) | CARTON<br>QTY |
|----------|---------------|----------------|---------------------------------|-------------|------------|-----|----------------|-------------|---------------|
| SYDNEYG2 | 3000          | 460            | 71                              | 6           | 36pcs 2835 | ≥80 | 0.69           | 17.3x11x5   | 12            |