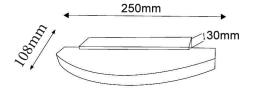

## **Back Plate** Depth: 35mm

Mounting U Bracket: 170x18mm with 2x20mm cable entry holes 35mm from each other

| PART NO. | KELVIN<br>(K) | LUMENS<br>(LM) | Lumious<br>Efficiency<br>(lm/W) | WATT<br>(W) | LEDs       | CRI | WEIGHT<br>(Kg) | BOX<br>(cm) | CARTON<br>QTY |
|----------|---------------|----------------|---------------------------------|-------------|------------|-----|----------------|-------------|---------------|
| SYDNEYG2 | 3000          | 460            | 71                              | 6           | 36pcs 2835 | ≥80 | 0.69           | 17.3x11x5   | 12            |