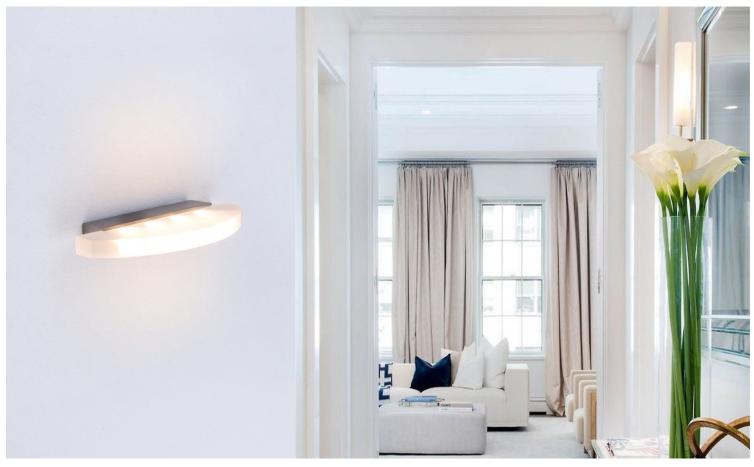

## **SYDNEYG2**

LED Interior Surface Mounted Wall Light

- Input voltage: 220-240V AC 50/60Hz
- Inbuilt constant current LED driver included
- Driver output voltage: 12-22V
- Driver input current: 0.11A
- Driver output current: 0.3A
- Power factor: 0.5
- Material: aluminium electroplated s/nickel & acrylic
- Ambient Temp: -20 to 50°C (The life of the lamp will gradually reduce if used outside these temperature parameters)
- Not suitable for dimming
- Suitable for 2-way switching
- Suitable for use with PIR & Microwave sensors