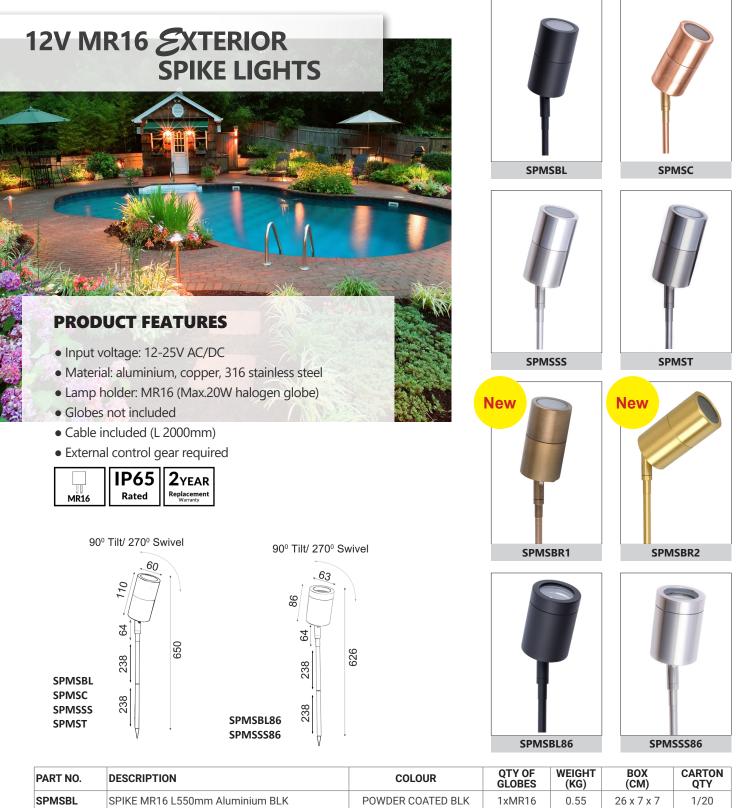

## sales@clalighting.com.au

## Tel: 02 9938 7100 | Fax: 02 9938 7115



| SPIKE MR16 L550mm Aluminium BLK            | POWDER COATED BLK                                                                                                                                                                                         | 1xMR16                                                                                                                                                                                                                                                          | 0.55