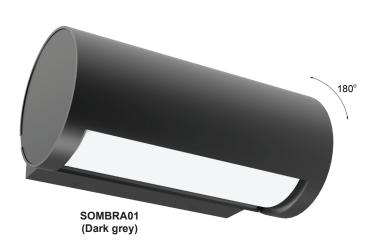

| Part No.       | SOMBRA01 & SOMBRA02                                   |
|----------------|-------------------------------------------------------|
| Description    | WALL LED S/M Dark Grey/ WHITE Adjustable Eyelid 3000K |
| Material       | Aluminium & PC                                        |
| Kelvin         | 3000K                                                 |
| Lumens         | 380lm                                                 |
| Wattage        | 13W                                                   |
| LED chips      | 12PCS 3030                                            |
| Power factor   | >0.9                                                  |
| CRI            | >80                                                   |
| Dimensions     | Please see line drawings                              |
| Back plate     | 184x64x31mm                                           |
| Box Weight     | 1.6kg                                                 |
| Box dimensions | 24x14x12cm                                            |
| Carton QTY     | 1/8                                                   |