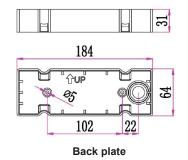

| Part No.       | SOMBRA01 & SOMBRA02                                   |
|----------------|-------------------------------------------------------|
| Description    | WALL LED S/M Dark Grey/ WHITE Adjustable Eyelid 3000K |
| Material       | Aluminium & PC                                        |
| Kelvin         | 3000K                                                 |
| Lumens         | 380lm                                                 |
| Wattage        | 13W                                                   |
| LED chips      | 12PCS 3030                                            |
| Power factor   | >0.9                                                  |
| CRI            | >80                                                   |
| Dimensions     | Please see line drawings                              |
| Back plate     | 184x64x31mm                                           |
| Box Weight     | 1.6kg                                                 |
| Box dimensions | 24x14x12cm                                            |
| Carton QTY     | 1/8                                                   |

Line Drawing