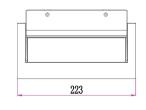

| Part No.       | SOMBRA01 & SOMBRA02                                   |
|----------------|-------------------------------------------------------|
| Description    | WALL LED S/M Dark Grey/ WHITE Adjustable Eyelid 3000K |
| Material       | Aluminium & PC                                        |
| Kelvin         | 3000K                                                 |
| Lumens         | 380lm                                                 |
| Wattage        | 13W                                                   |
| LED chips      | 12PCS 3030                                            |
| Power factor   | >0.9                                                  |
| CRI            | >80                                                   |
| Dimensions     | Please see line drawings                              |
| Back plate     | 184x64x31mm                                           |
| Box Weight     | 1.6kg                                                 |
| Box dimensions | 24x14x12cm                                            |
| Carton QTY     | 1/8                                                   |

Line Drawing