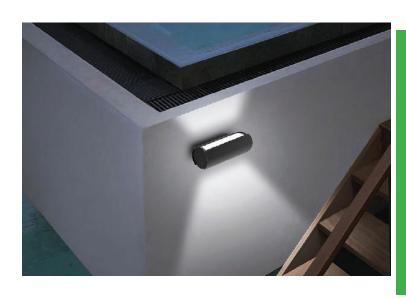

## **SOMBRA SERIES**

## **Exterior LED Adjustable Eyelid Surface Mounted Wall Lights**

Input voltage: 100-240V AC 50/60Hz
Inbuilt Constant Current driver included

· Housing & heatsink: aluminium

Diffuser: UV resistant PC

Back plate: aluminium