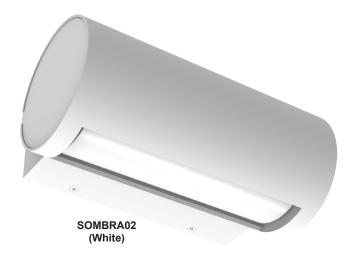

| Part No.       | SOMBRA01 & SOMBRA02                                   |
|----------------|-------------------------------------------------------|
| Description    | WALL LED S/M Dark Grey/ WHITE Adjustable Eyelid 3000K |
| Material       | Aluminium & PC                                        |
| Kelvin         | 3000K                                                 |
| Lumens         | 380lm                                                 |
| Wattage        | 13W                                                   |
| LED chips      | 12PCS 3030                                            |
| Power factor   | >0.9                                                  |
| CRI            | >80                                                   |
| Dimensions     | Please see line drawings                              |
| Back plate     | 184x64x31mm                                           |
| Box Weight     | 1.6kg                                                 |
| Box dimensions | 24x14x12cm                                            |
| Carton QTY     | 1/8                                                   |