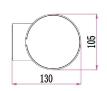

| Part No.       | SOMBRA01 & SOMBRA02                                   |
|----------------|-------------------------------------------------------|
| Description    | WALL LED S/M Dark Grey/ WHITE Adjustable Eyelid 3000K |
| Material       | Aluminium & PC                                        |
| Kelvin         | 3000K                                                 |
| Lumens         | 380lm                                                 |
| Wattage        | 13W                                                   |
| LED chips      | 12PCS 3030                                            |
| Power factor   | >0.9                                                  |
| CRI            | >80                                                   |
| Dimensions     | Please see line drawings                              |
| Back plate     | 184x64x31mm                                           |
| Box Weight     | 1.6kg                                                 |
| Box dimensions | 24x14x12cm                                            |
| Carton QTY     | 1/8                                                   |

Line Drawing