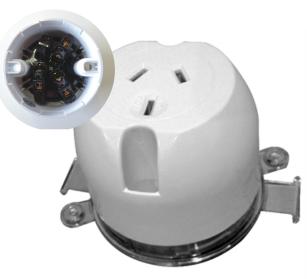

## SOCK3

### 3-Pin Rear Connecting Single Surface Socket

- 240V/50Hz
- Material: PC
- 10Amp current rating
- Recommended cable: 1.0mm to 2.5mm
- Product is earthed
- Side entry for cable
- Box QTY of 10 (strictly box quantity and multiples of only)