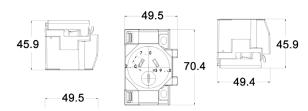

## SOCK2

#### 3-Pin Quick Connection Surface Socket

- 240V/50Hz
- Material: PC
- 10Amp current rating
- Recommended cable: 1.0mm to 2.5mm
- Product is earthed
- Box QTY of 10 (strictly box quantity and multiples of only) (Outer Sheath)
- The cable must be stripped back before placing in the socket.
- No screw driver required