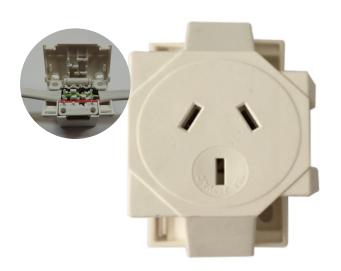

## SOCK2

#### 3-Pin Quick Connection Surface Socket

- 240V/50Hz
- Material: PC
- 10Amp current rating
- Recommended cable: 1.0mm to 2.5mm
- Product is earthed
- Box QTY of 10 (strictly box quantity and multiples of only) (Outer Sheath)
- The cable must be stripped back before placing in the socket.
- No screw driver required