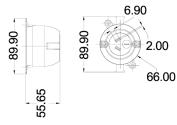

## SOCK3

### 3-Pin Rear Connecting Single Surface Socket

- 240V/50Hz
- Material: PC
- 10Amp current rating
- Recommended cable: 1.0mm to 2.5mm
- Product is earthed
- Side entry for cable
- Box QTY of 10 (strictly box quantity and multiples of only)