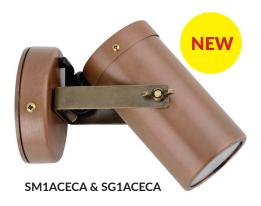

## **Single Adjustable Pillar Lights (Economy Copper)**

- Exterior surface mounted single adjustable wall pillar/spot lights
- Input voltage:
  - 240V for SG1ACEC & SG1ACECA
  - 12V for SM1ACEC & SM1ACECA
- Material: solid copper
- Anti-glare honey comb louvre
- Lamp holder:
  - GU10 for SG1ACEC & SG1ACECA
  - MR16 for SM1ACEC & SM1ACECA
- Max 35W halogen globe for SG1ACEC & SG1ACECA
- Max 20W halogen globe for SM1ACEC & SM1ACECA
- Globe not included

| Part No.     | Description                                             | Lamp<br>Holder | Max.<br>Watt | Back<br>Plate | Weight | Вох        | Carton<br>QTY |
|--------------|---------------------------------------------------------|----------------|--------------|---------------|--------|------------|---------------|
| SG1ACEC      | WALL PILLAR SPOT S/ADJ (Brass Bracket) Economy COP      | GU10           | 35W          | Ø78mm         | 0.6kg  | 9x8.5x17cm | 1/20          |
| SG1ACECA NEW | WALL PILLAR SPOT S/ADJ (Brass Bracket) Economy aged COP | GU10           | 35W          | Ø78mm         | 0.6kg  | 9x9x19cm   | 1/20          |
| SM1ACEC      | WALL PILLAR SPOT S/ADJ (Brass Bracket) Economy COP      | MR16           | 20W          | Ø78mm         | 0.6kg  | 9x8.5x17cm | 1/20          |
| SM1ACECA NEW | WALL PILLAR SPOT S/ADJ (Brass Bracket) Economy aged COP | MR16           | 20W          | Ø78mm         | 0.6kg  | 9x9x19cm   | 1/20          |