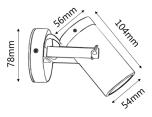

## **Single Adjustable Pillar Lights (Economy Copper)**

- Exterior surface mounted single adjustable wall pillar/spot lights
- Input voltage:
  - 240V for SG1ACEC & SG1ACECA
  - 12V for SM1ACEC & SM1ACECA
- Material: solid copper
- Anti-glare honey comb louvre
- Lamp holder:
  - GU10 for SG1ACEC & SG1ACECA
  - MR16 for SM1ACEC & SM1ACECA
- Max 35W halogen globe for SG1ACEC & SG1ACECA
- Max 20W halogen globe for SM1ACEC & SM1ACECA
- Globe not included

| Part No.     | Description                                             | Lamp<br>Holder | Max.<br>Watt | Back<br>Plate | Weight | Вох        | Carton<br>QTY |
|--------------|---------------------------------------------------------|----------------|--------------|---------------|--------|------------|---------------|
| SG1ACEC      | WALL PILLAR SPOT S/ADJ (Brass Bracket) Economy COP      | GU10           | 35W          | Ø78mm         | 0.6kg  | 9x8.5x17cm | 1/20          |
| SG1ACECA NEW | WALL PILLAR SPOT S/ADJ (Brass Bracket) Economy aged COP | GU10           | 35W          | Ø78mm         | 0.6kg  | 9x9x19cm   | 1/20          |
| SM1ACEC      | WALL PILLAR SPOT S/ADJ (Brass Bracket) Economy COP      | MR16           | 20W          | Ø78mm         | 0.6kg  | 9x8.5x17cm | 1/20          |
| SM1ACECA NEW | WALL PILLAR SPOT S/ADJ (Brass Bracket) Economy aged COP | MR16           | 20W          | Ø78mm         | 0.6kg  | 9x9x19cm   | 1/20          |