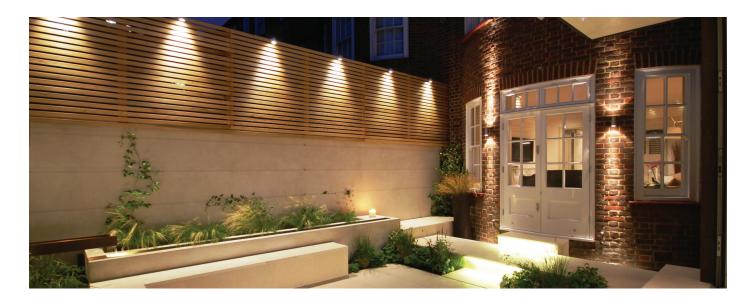

## **Single Adjustable Pillar Lights (Economy Copper)**

- Exterior surface mounted single adjustable wall pillar/spot lights
- Input voltage:
  - 240V for SG1ACEC & SG1ACECA
  - 12V for SM1ACEC & SM1ACECA
- Material: solid copper
- Anti-glare honey comb louvre
- Lamp holder:
  - GU10 for SG1ACEC & SG1ACECA
  - MR16 for SM1ACEC & SM1ACECA
- Max 35W halogen globe for SG1ACEC & SG1ACECA
- Max 20W halogen globe for SM1ACEC & SM1ACECA
- Globe not included