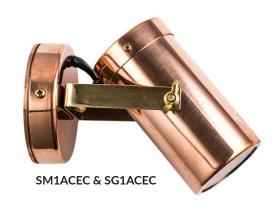

## **Single Adjustable Pillar Lights (Economy Copper)**

- Exterior surface mounted single adjustable wall pillar/spot lights
- Input voltage:
  - 240V for SG1ACEC & SG1ACECA
  - 12V for SM1ACEC & SM1ACECA
- Material: solid copper
- Anti-glare honey comb louvre
- Lamp holder:
  - GU10 for SG1ACEC & SG1ACECA
  - MR16 for SM1ACEC & SM1ACECA
- Max 35W halogen globe for SG1ACEC & SG1ACECA
- Max 20W halogen globe for SM1ACEC & SM1ACECA
- Globe not included

| Part No.     | Description                                             | Lamp<br>Holder | Max.<br>Watt | Back<br>Plate | Weight | Вох        | Carton<br>QTY |
|--------------|---------------------------------------------------------|----------------|--------------|---------------|--------|------------|---------------|
| SG1ACEC      | WALL PILLAR SPOT S/ADJ (Brass Bracket) Economy COP      | GU10           | 35W          | Ø78mm         | 0.6kg  | 9x8.5x17cm | 1/20          |
| SG1ACECA NEW | WALL PILLAR SPOT S/ADJ (Brass Bracket) Economy aged COP | GU10           | 35W          | Ø78mm         | 0.6kg  | 9x9x19cm   | 1/20          |
| SM1ACEC      | WALL PILLAR SPOT S/ADJ (Brass Bracket) Economy COP      | MR16           | 20W          | Ø78mm         | 0.6kg  | 9x8.5x17cm | 1/20          |
| SM1ACECA NEW | WALL PILLAR SPOT S/ADJ (Brass Bracket) Economy aged COP | MR16           | 20W          | Ø78mm         | 0.6kg  | 9x9x19cm   | 1/20          |