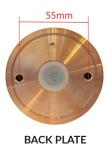

| Part No.     | Description                                             | Lamp<br>Holder | Max.<br>Watt | Back<br>Plate | Weight | Вох        | Carton<br>QTY |
|--------------|---------------------------------------------------------|----------------|--------------|---------------|--------|------------|---------------|
| SG1ACEC      | WALL PILLAR SPOT S/ADJ (Brass Bracket) Economy COP      | GU10           | 35W          | Ø78mm         | 0.6kg  | 9x8.5x17cm | 1/20          |
| SG1ACECA NEW | WALL PILLAR SPOT S/ADJ (Brass Bracket) Economy aged COP | GU10           | 35W          | Ø78mm         | 0.6kg  | 9x9x19cm   | 1/20          |
| SM1ACEC      | WALL PILLAR SPOT S/ADJ (Brass Bracket) Economy COP      | MR16           | 20W          | Ø78mm         | 0.6kg  | 9x8.5x17cm | 1/20          |
| SM1ACECA NEW | WALL PILLAR SPOT S/ADJ (Brass Bracket) Economy aged COP | MR16           | 20W          | Ø78mm         | 0.6kg  | 9x9x19cm   | 1/20          |