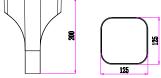

| Part No.             | SHU2                                 |  |
|----------------------|--------------------------------------|--|
| Part No.             | 31102                                |  |
| Туре                 | Surface Mounted<br>Bollar Light 2way |  |
| Colour               | Powder coated dark grey              |  |
| Kelvin               | 3000K                                |  |
| Lumens               | 540lm                                |  |
| Watt                 | 11W                                  |  |
| Weight               | 1.55kg                               |  |
| Box                  | 32x14x14cm                           |  |
| Carton QTY           | 1/8                                  |  |
| Not for use inground |                                      |  |

| Part No.             | SHU3                                  |  |
|----------------------|---------------------------------------|--|
| Туре                 | Surface Mounted<br>Bollar Light 2 way |  |
| Colour               | Powder coated dark grey               |  |
| Kelvin               | 3000K                                 |  |
| Lumens               | 540lm                                 |  |
| Watt                 | 11W                                   |  |
| Weight               | 2.05kg                                |  |
| Box                  | 52x14x14cm                            |  |
| Carton QTY           | 1/4                                   |  |
| Not for use inground |                                       |  |

| Part No.             | SHU4                                   |  |
|----------------------|----------------------------------------|--|
| Туре                 | Surface Mounted<br>Bollard Light 2 way |  |
| Colour               | Powder coated dark grey                |  |
| Kelvin               | 3000K                                  |  |
| Lumens               | 540lm                                  |  |
| Watt                 | 11W                                    |  |
| Weight               | 2.85kg                                 |  |
| Вох                  | 81x14x14cm                             |  |
| Carton QTY           | 1/4                                    |  |
| Not for use inground |                                        |  |
|                      |                                        |  |