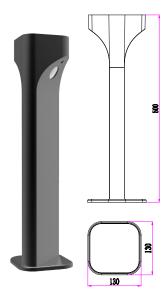

| Part No.             | SHU4                                   |  |
|----------------------|----------------------------------------|--|
| Туре                 | Surface Mounted<br>Bollard Light 2 way |  |
| Colour               | Powder coated dark grey                |  |
| Kelvin               | 3000K                                  |  |
| Lumens               | 540lm                                  |  |
| Watt                 | 11W                                    |  |
| Weight               | 2.85kg                                 |  |
| Вох                  | 81x14x14cm                             |  |
| Carton QTY           | 1/4                                    |  |
| Not for use inground |                                        |  |
|                      |                                        |  |

| Part No.             | SHU3                                  |  |
|----------------------|---------------------------------------|--|
| Туре                 | Surface Mounted<br>Bollar Light 2 way |  |
| Colour               | Powder coated dark grey               |  |
| Kelvin               | 3000K                                 |  |
| Lumens               | 540lm                                 |  |
| Watt                 | 11W                                   |  |
| Weight               | 2.05kg                                |  |
| Box                  | 52x14x14cm                            |  |
| Carton QTY           | 1/4                                   |  |
| Not for use inground |                                       |  |