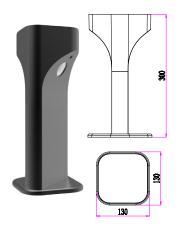

| Part No.             | SHU2                                 |  |
|----------------------|--------------------------------------|--|
| Part No.             | 31102                                |  |
| Туре                 | Surface Mounted<br>Bollar Light 2way |  |
| Colour               | Powder coated dark grey              |  |
| Kelvin               | 3000K                                |  |
| Lumens               | 540lm                                |  |
| Watt                 | 11W                                  |  |
| Weight               | 1.55kg                               |  |
| Box                  | 32x14x14cm                           |  |
| Carton QTY           | 1/8                                  |  |
| Not for use inground |                                      |  |

| Part No.             | SHU3                                  |  |
|----------------------|---------------------------------------|--|
| Туре                 | Surface Mounted<br>Bollar Light 2 way |  |
| Colour               | Powder coated dark grey               |  |
| Kelvin               | 3000K                                 |  |
| Lumens               | 540lm                                 |  |
| Watt                 | 11W                                   |  |
| Weight               | 2.05kg                                |  |
| Box                  | 52x14x14cm                            |  |
| Carton QTY           | 1/4                                   |  |
| Not for use inground |                                       |  |

| Part No.             | SHU4                                   |  |
|----------------------|----------------------------------------|--|
| Туре                 | Surface Mounted<br>Bollard Light 2 way |  |
| Colour               | Powder coated dark grey                |  |
| Kelvin               | 3000K                                  |  |
| Lumens               | 540lm                                  |  |
| Watt                 | 11W                                    |  |
| Weight               | 2.85kg                                 |  |
| Вох                  | 81x14x14cm                             |  |
| Carton QTY           | 1/4                                    |  |
| Not for use inground |                                        |  |
|                      |                                        |  |