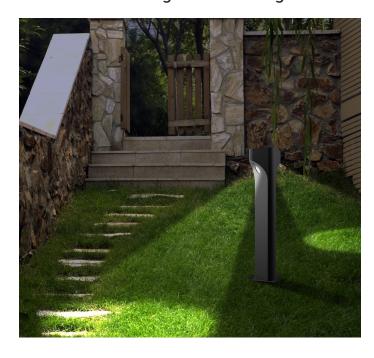

## **Exterior LED Wall Light & Bollard Lights**

| Part No.             | SHU2                                 |  |
|----------------------|--------------------------------------|--|
| Part No.             | 31102                                |  |
| Туре                 | Surface Mounted<br>Bollar Light 2way |  |
| Colour               | Powder coated dark grey              |  |
| Kelvin               | 3000K                                |  |
| Lumens               | 540lm                                |  |
| Watt                 | 11W                                  |  |
| Weight               | 1.55kg                               |  |
| Box                  | 32x14x14cm                           |  |
| Carton QTY           | 1/8                                  |  |
| Not for use inground |                                      |  |

| Part No.             | SHU3                                  |  |
|----------------------|---------------------------------------|--|
| Туре                 | Surface Mounted<br>Bollar Light 2 way |  |
| Colour               | Powder coated dark grey               |  |
| Kelvin               | 3000K                                 |  |
| Lumens               | 540lm                                 |  |
| Watt                 | 11W                                   |  |
| Weight               | 2.05kg                                |  |
| Box                  | 52x14x14cm                            |  |
| Carton QTY           | 1/4                                   |  |
| Not for use inground |                                       |  |

| Part No.             | SHU4                                   |  |
|----------------------|----------------------------------------|--|
| Туре                 | Surface Mounted<br>Bollard Light 2 way |  |
| Colour               | Powder coated dark grey                |  |
| Kelvin               | 3000K                                  |  |
| Lumens               | 540lm                                  |  |
| Watt                 | 11W                                    |  |
| Weight               | 2.85kg                                 |  |
| Вох                  | 81x14x14cm                             |  |
| Carton QTY           | 1/4                                    |  |
| Not for use inground |                                        |  |
|                      |                                        |  |