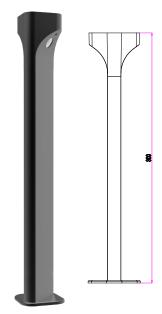

Mounting bracket: aluminium

• LED chip: 2pcs 5050

• Power factor: >0.5

• Ambient Temp: -20 to 50°C

Suitable for 2-way switching

• Suitable for use with PIR or Microwave sensors

| Part No.   | SHU1                                |
|------------|-------------------------------------|
| Туре       | Surface Mounted<br>Wall Light 2 way |
| Colour     | Powder coated dark grey             |
| Kelvin     | 3000K                               |
| Lumens     | 540lm                               |
| Watt       | 11W                                 |
| Weight     | 1.2kg                               |
| Box        | 21x14x14cm                          |
| Carton QTY | 1/8                                 |
|            |                                     |