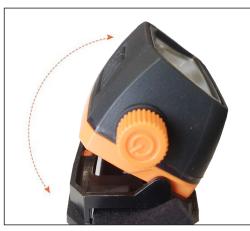

45° ADJUSTABLE ANGLE

The light source can be adjusted between 0-45° to meet various conditions of use