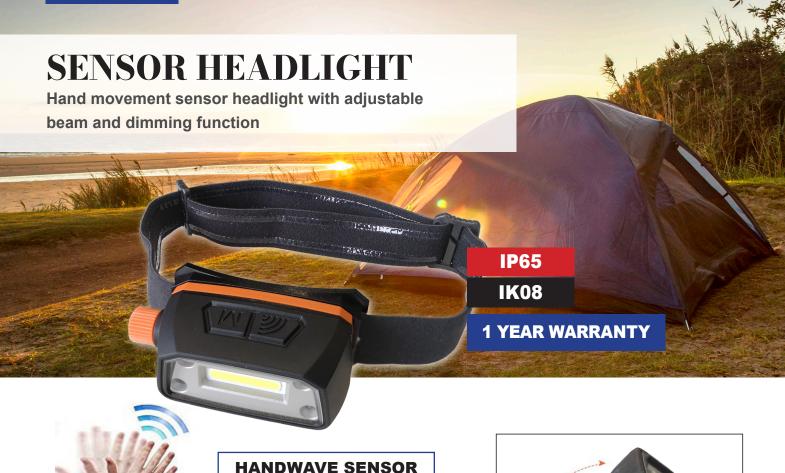

## **PART NO. SENSORHEADLIGHT**

- Ultra bright 5W COB LED headlamp (350LM)
- Brightness control 3 settings: 50%, 100% & S.O.S.
- Smart on/off handwave sensor
- 45° tilt light for flexible light positioning
- Ultra lightweight design
- · Adjustable headband with non-slip grip
- Rechargeable
- Battery level and charge indicator
- Micro USB charging system
- Battery: 3.7v 1400mAH Polymer Li-ion
- Operating time: 3-20 Hours
- USB charging cord included
- IP65
- IK08

## **HANDWAVE SENSE ON/OFF**

- Easily turn the headlamp on and off by simply swiping your hand in front of the motion sensor.
- This allows you to quickly turn on the light when you need it and off when you don't.