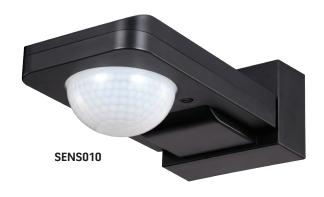

## **SENS009-10**

- Adjustable infrared PIR surface mounted sensors
- Available in white and black

| Part No.                  | SENS009, SENS010                                            |
|---------------------------|-------------------------------------------------------------|
| Mounting Type             | Surface Mounted                                             |
| Input voltage             | 220-240V 50/60Hz                                            |
| Detection Range           | 360°                                                        |
| Detection Distance        | 20m Max (<24°C)                                             |
| Motion Detection<br>Speed | 0.6-1.5m/s                                                  |
| Rated Load                | 2000W HAL/ 1000W CFL/ 1000W LED                             |
| Time Delay                | Min.10sec±3sec Max.30min±2min (restarts from last movement) |
| Ambient Light             | 3-2000Lux                                                   |
| Ambient Temp              | -20 to 40°C                                                 |
| Working Humidity          | <93%RH                                                      |
| Power Consumption         | approx. 0.5W                                                |
| Installation Height       | 2.2-6m                                                      |
| Housing Material          | PC                                                          |