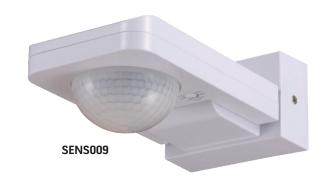

## **SENS009-10**

- Adjustable infrared PIR surface mounted sensors
- Available in white and black

| Part No.                  | SENS009, SENS010                                            |
|---------------------------|-------------------------------------------------------------|
| Mounting Type             | Surface Mounted                                             |
| Input voltage             | 220-240V 50/60Hz                                            |
| Detection Range           | 360°                                                        |
| Detection Distance        | 20m Max (<24°C)                                             |
| Motion Detection<br>Speed | 0.6-1.5m/s                                                  |
| Rated Load                | 2000W HAL/ 1000W CFL/ 1000W LED                             |
| Time Delay                | Min.10sec±3sec Max.30min±2min (restarts from last movement) |
| Ambient Light             | 3-2000Lux                                                   |
| Ambient Temp              | -20 to 40°C                                                 |
| Working Humidity          | <93%RH                                                      |
| Power Consumption         | approx. 0.5W                                                |
| Installation Height       | 2.2-6m                                                      |
| Housing Material          | PC                                                          |