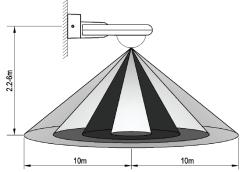

## **SENS009-10**

- Adjustable infrared PIR surface mounted sensors
- Available in white and black

| Part No.                  | SENS009, SENS010                                            |
|---------------------------|-------------------------------------------------------------|
| Mounting Type             | Surface Mounted                                             |
| Input voltage             | 220-240V 50/60Hz                                            |
| Detection Range           | 360°                                                        |
| Detection Distance        | 20m Max (<24°C)                                             |
| Motion Detection<br>Speed | 0.6-1.5m/s                                                  |
| Rated Load                | 2000W HAL/ 1000W CFL/ 1000W LED                             |
| Time Delay                | Min.10sec±3sec Max.30min±2min (restarts from last movement) |
| Ambient Light             | 3-2000Lux                                                   |
| Ambient Temp              | -20 to 40°C                                                 |
| Working Humidity          | <93%RH                                                      |
| Power Consumption         | approx. 0.5W                                                |
| Installation Height       | 2.2-6m                                                      |
| Housing Material          | PC                                                          |

- UV resistant
- 3 wire
- Day/Night recognition
- Manual override

360°
Max:10m

Height of Installation: 2.2-6m

**Detection Distance: Max.20m**