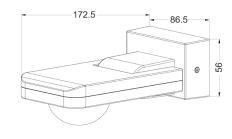

- UV resistant
- 3 wire
- Day/Night recognition
- Manual override

360°
Max:10m

Height of Installation: 2.2-6m

**Detection Distance: Max.20m**