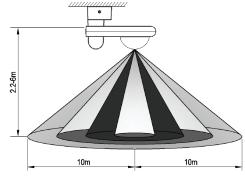

## **SENS009-10**

- Adjustable infrared PIR surface mounted sensors
- Available in white and black

| Part No.                  | SENS009, SENS010                                            |
|---------------------------|-------------------------------------------------------------|
| Mounting Type             | Surface Mounted                                             |
| Input voltage             | 220-240V 50/60Hz                                            |
| Detection Range           | 360°                                                        |
| Detection Distance        | 20m Max (<24°C)                                             |
| Motion Detection<br>Speed | 0.6-1.5m/s                                                  |
| Rated Load                | 2000W HAL/ 1000W CFL/ 1000W LED                             |
| Time Delay                | Min.10sec±3sec Max.30min±2min (restarts from last movement) |
| Ambient Light             | 3-2000Lux                                                   |
| Ambient Temp              | -20 to 40°C                                                 |
| Working Humidity          | <93%RH                                                      |
| Power Consumption         | approx. 0.5W                                                |
| Installation Height       | 2.2-6m                                                      |
| Housing Material          | PC                                                          |

- UV resistant
- 3 wire
- Day/Night recognition
- Manual override

360°
Max:10m

Height of Installation: 2.2-6m

**Detection Distance: Max.20m**