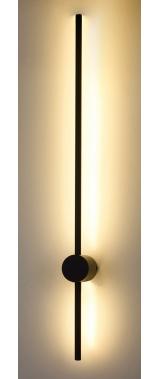

## SABER Interior Linear LED Dual CCT Wall Lights

- Input voltage: 220-240V 50Hz
- Housing: Powder coated aluminium
- Diffuser: Acrylic
- Mounting plate: iron
- Dual CCT (3000K / 5700K) in one fitting
- CCT switch inside mounting base
- LED chips: 2835
- Power factor: 0.85
- Ambient temperature: -20 to 50°C
- IP20 for indoor use only
- Not suitable for dimming
- Suitable for 2-way switching
- Suitable for use with sensor

8

70

000

SABER1 (Black) SABER2 (White)

| PART NO. | DESCRIPTION                      | LUMENS |       | WATT | DIMENSIONS  | BASE  | BOX<br>WEIGHT | BOX SIZE  | CARTON<br>QTY |
|----------|----------------------------------|--------|-------|------|-------------|-------|---------------|-----------|---------------|
|          |                                  | 3000K  | 5700K |      |             |       |               |           |               |
| SABER1   | WALL Int S/M LINEAR Blk Dual CCT | 670lm  | 650lm | 12W  | L900xD100mm | Ø70mm | 0.85kg        | 11x8x91cm | 1/10          |
| SABER2   | WALL Int S/M LINEAR Wh Dual CCT  | 910lm  | 880lm | 12W  | L900xD100mm | Ø70mm | 0.85kg        | 11x8x91cm | 1/10          |