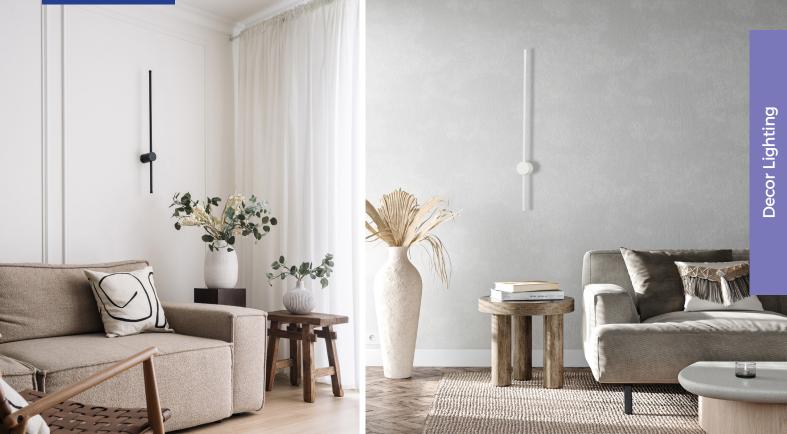

## SABER Interior Linear LED Dual CCT Wall Lights

- Input voltage: 220-240V 50Hz
- Housing: Powder coated aluminium
- Diffuser: Acrylic
- Mounting plate: iron
- Dual CCT (3000K / 5700K) in one fitting
- CCT switch inside mounting base
- LED chips: 2835
- Power factor: 0.85
- Ambient temperature: -20 to 50°C
- IP20 for indoor use only
- Not suitable for dimming
- Suitable for 2-way switching
- Suitable for use with sensor

8

70

000

SABER1 (Black) SABER2 (White)

| PART NO. | DESCRIPTION                      | LUMENS |       | WATT | DIMENSIONS  | BASE  | BOX<br>WEIGHT | BOX SIZE  | CARTON<br>QTY |
|----------|----------------------------------|--------|-------|------|-------------|-------|---------------|-----------|---------------|
|          |                                  | 3000K  | 5700K |      |             |       |               |           |               |
| SABER1   | WALL Int S/M LINEAR Blk Dual CCT | 670lm  | 650lm | 12W  | L900xD100mm | Ø70mm | 0.85kg        | 11x8x91cm | 1/10          |
| SABER2   | WALL Int S/M LINEAR Wh Dual CCT  | 910lm  | 880lm | 12W  | L900xD100mm | Ø70mm | 0.85kg        | 11x8x91cm | 1/10          |