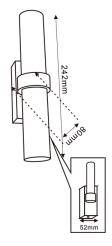

## **ROMEG2**

LED Interior Surface Mounted Wall Light

- Input voltage: 220-240V AC 50/60Hz
- Inbuilt constant current LED driver included
- Driver output voltage: 2.8-12V
- Driver input current: 0.1A
- Driver output current: 0.35A
- Power factor: 0.5
- Material: iron, aluminium electro plated s/chrome & acrylic diffuser
- Ambient Temp: -20 to 50°C (The life of the lamp will gradually reduce if used outside these temperature parameters)
- Not suitable for dimming
- Suitable for 2-way switching
- Suitable for use with PIR & Microwave sensors