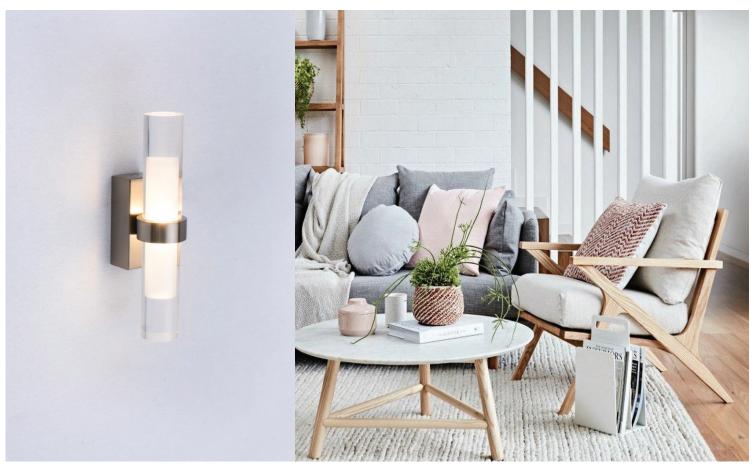

## **ROMEG2**

LED Interior Surface Mounted Wall Light

- Input voltage: 220-240V AC 50/60Hz
- Inbuilt constant current LED driver included
- Driver output voltage: 2.8-12V
- Driver input current: 0.1A
- Driver output current: 0.35A
- Power factor: 0.5
- Material: iron, aluminium electro plated s/chrome & acrylic diffuser
- Ambient Temp: -20 to 50°C (The life of the lamp will gradually reduce if used outside these temperature parameters)
- Not suitable for dimming
- Suitable for 2-way switching
- Suitable for use with PIR & Microwave sensors

Brochure updated on 11.05.2018

**Website:** www.clalighting.com.au

Follow us: facebook.com/CLALighting

**Tel:** (02) 9938 7100 | **Fax**: (02) 9938 7115 | **Email:** sales@clalighting.com.au

**CLA LIGHTING**