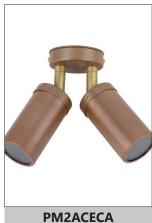

## **PRODUCT FEATURES**

- Exterior surface mounted wall lights
- Input voltage range: 12-25V DC
- Material: copper (light weight)
- Colour: aged copper
- Anti-glare honey comb louver
- Lamp holder: MR16 (Max.20W halogen)
- Globes not included
- Remote control gear required

**IP54** 

| Part No. | Description                                     | Lamp<br>Holder | Max.<br>Watt | WEIGHT<br>(KG) | BOX<br>(CM) | CARTON<br>QTY |
|----------|-------------------------------------------------|----------------|--------------|----------------|-------------|---------------|
| PMUDCECA | WALL MR16 X 2 PILLAR UP/DN AGED COPPER          | 2xMR16         | 2x20W        | 0.75           | 23x10x9     | 1/20          |
| PM1FCECA | WALL MR16 PILLAR FIXED AGED COPPER              | 1xMR16         | 1x20W        | 0.55           | 12x9x9      | 1/20          |
| PM1ACECA | WALL MR16 PILLAR S/ADJ AGED COPPER              | 1xMR16         | 1x20W        | 0.55           | 19x9x9      | 1/20          |
| PM2ACECA | WALL MR16 X 2 PILLAR D/ADJ RND BASE AGED COPPER | 2xMR16         | 2x20W        | 0.85           | 23x11x9     | 1/20          |