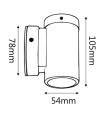

## **PRODUCT FEATURES**

- Exterior surface mounted wall lights
- Input voltage range: 12-25V DC
- Material: copper (light weight)
- Colour: aged copper
- Anti-glare honey comb louver
- Lamp holder: MR16 (Max.20W halogen)
- Globes not included
- Remote control gear required

**IP54** 

| Part No. | Description                                     | Lamp<br>Holder | Max.<br>Watt | WEIGHT<br>(KG) | BOX<br>(CM) | CARTON<br>QTY |
|----------|-------------------------------------------------|----------------|--------------|----------------|-------------|---------------|
| PMUDCECA | WALL MR16 X 2 PILLAR UP/DN AGED COPPER          | 2xMR16         | 2x20W        | 0.75           | 23x10x9     | 1/20          |
| PM1FCECA | WALL MR16 PILLAR FIXED AGED COPPER              | 1xMR16         | 1x20W        | 0.55           | 12x9x9      | 1/20          |
| PM1ACECA | WALL MR16 PILLAR S/ADJ AGED COPPER              | 1xMR16         | 1x20W        | 0.55           | 19x9x9      | 1/20          |
| PM2ACECA | WALL MR16 X 2 PILLAR D/ADJ RND BASE AGED COPPER | 2xMR16         | 2x20W        | 0.85           | 23x11x9     | 1/20          |