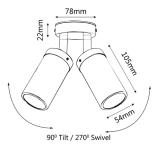

## **PRODUCT FEATURES**

- Exterior surface mounted wall lights
- Input voltage range: 12-25V DC
- Material: copper (light weight)
- Colour: aged copper
- Anti-glare honey comb louver
- Lamp holder: MR16 (Max.20W halogen)
- Globes not included
- Remote control gear required

**IP54** 

| Part No. | Description                                     | Lamp<br>Holder | Max.<br>Watt | WEIGHT<br>(KG) | BOX<br>(CM) | CARTON<br>QTY |
|----------|-------------------------------------------------|----------------|--------------|----------------|-------------|---------------|
| PMUDCECA | WALL MR16 X 2 PILLAR UP/DN AGED COPPER          | 2xMR16         | 2x20W        | 0.75           | 23x10x9     | 1/20          |
| PM1FCECA | WALL MR16 PILLAR FIXED AGED COPPER              | 1xMR16         | 1x20W        | 0.55           | 12x9x9      | 1/20          |
| PM1ACECA | WALL MR16 PILLAR S/ADJ AGED COPPER              | 1xMR16         | 1x20W        | 0.55           | 19x9x9      | 1/20          |
| PM2ACECA | WALL MR16 X 2 PILLAR D/ADJ RND BASE AGED COPPER | 2xMR16         | 2x20W        | 0.85           | 23x11x9     | 1/20          |