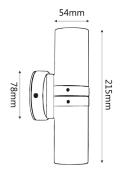

## MR16 **EXTERIOR WALL** PILLAR LIGHTS (Aged Copper)

**PM1FCECA** 

## **PRODUCT FEATURES**

- Exterior surface mounted wall lights
- Input voltage range: 12-25V DC
- Material: copper (light weight)
- Colour: aged copper
- Anti-glare honey comb louver
- Lamp holder: MR16 (Max.20W halogen)
- Globes not included
- Remote control gear required

**IP54** 

| Part No. | Description                                     | Lamp<br>Holder | Max.<br>Watt | WEIGHT<br>(KG) | BOX<br>(CM) | CARTON<br>QTY |
|----------|-------------------------------------------------|----------------|--------------|----------------|-------------|---------------|
| PMUDCECA | WALL MR16 X 2 PILLAR UP/DN AGED COPPER          | 2xMR16         | 2x20W        | 0.75           | 23x10x9     | 1/20          |
| PM1FCECA | WALL MR16 PILLAR FIXED AGED COPPER              | 1xMR16         | 1x20W        | 0.55           | 12x9x9      | 1/20          |
| PM1ACECA | WALL MR16 PILLAR S/ADJ AGED COPPER              | 1xMR16         | 1x20W        | 0.55           | 19x9x9      | 1/20          |
| PM2ACECA | WALL MR16 X 2 PILLAR D/ADJ RND BASE AGED COPPER | 2xMR16         | 2x20W        | 0.85           | 23x11x9     | 1/20          |