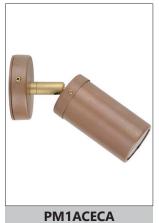

## **PRODUCT FEATURES**

- Exterior surface mounted wall lights
- Input voltage range: 12-25V DC
- Material: copper (light weight)
- Colour: aged copper
- Anti-glare honey comb louver
- Lamp holder: MR16 (Max.20W halogen)
- Globes not included
- Remote control gear required

**IP54** 

| Part No. | Description                                     | Lamp<br>Holder | Max.<br>Watt | WEIGHT<br>(KG) | BOX<br>(CM) | CARTON<br>QTY |
|----------|-------------------------------------------------|----------------|--------------|----------------|-------------|---------------|
| PMUDCECA | WALL MR16 X 2 PILLAR UP/DN AGED COPPER          | 2xMR16         | 2x20W        | 0.75           | 23x10x9     | 1/20          |
| PM1FCECA | WALL MR16 PILLAR FIXED AGED COPPER              | 1xMR16         | 1x20W        | 0.55           | 12x9x9      | 1/20          |
| PM1ACECA | WALL MR16 PILLAR S/ADJ AGED COPPER              | 1xMR16         | 1x20W        | 0.55           | 19x9x9      | 1/20          |
| PM2ACECA | WALL MR16 X 2 PILLAR D/ADJ RND BASE AGED COPPER | 2xMR16         | 2x20W        | 0.85           | 23x11x9     | 1/20          |