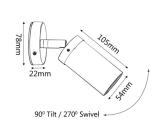

## **PRODUCT FEATURES**

- Exterior surface mounted wall lights
- Input voltage range: 12-25V DC
- Material: copper (light weight)
- Colour: aged copper
- Anti-glare honey comb louver
- Lamp holder: MR16 (Max.20W halogen)
- Globes not included
- Remote control gear required

**IP54** 

| Part No. | Description                                     | Lamp<br>Holder | Max.<br>Watt | WEIGHT<br>(KG) | BOX<br>(CM) | CARTON<br>QTY |
|----------|-------------------------------------------------|----------------|--------------|----------------|-------------|---------------|
| PMUDCECA | WALL MR16 X 2 PILLAR UP/DN AGED COPPER          | 2xMR16         | 2x20W        | 0.75           | 23x10x9     | 1/20          |
| PM1FCECA | WALL MR16 PILLAR FIXED AGED COPPER              | 1xMR16         | 1x20W        | 0.55           | 12x9x9      | 1/20          |
| PM1ACECA | WALL MR16 PILLAR S/ADJ AGED COPPER              | 1xMR16         | 1x20W        | 0.55           | 19x9x9      | 1/20          |
| PM2ACECA | WALL MR16 X 2 PILLAR D/ADJ RND BASE AGED COPPER | 2xMR16         | 2x20W        | 0.85           | 23x11x9     | 1/20          |