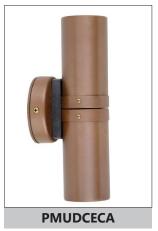

## MR16 **EXTERIOR WALL** PILLAR LIGHTS (Aged Copper)

**PM1FCECA** 

## **PRODUCT FEATURES**

- Exterior surface mounted wall lights
- Input voltage range: 12-25V DC
- Material: copper (light weight)
- Colour: aged copper
- Anti-glare honey comb louver
- Lamp holder: MR16 (Max.20W halogen)
- Globes not included
- Remote control gear required

**IP54** 

| Part No. | Description                                     | Lamp<br>Holder | Max.<br>Watt | WEIGHT<br>(KG) | BOX<br>(CM) | CARTON<br>QTY |
|----------|-------------------------------------------------|----------------|--------------|----------------|-------------|---------------|
| PMUDCECA | WALL MR16 X 2 PILLAR UP/DN AGED COPPER          | 2xMR16         | 2x20W        | 0.75           | 23x10x9     | 1/20          |
| PM1FCECA | WALL MR16 PILLAR FIXED AGED COPPER              | 1xMR16         | 1x20W        | 0.55           | 12x9x9      | 1/20          |
| PM1ACECA | WALL MR16 PILLAR S/ADJ AGED COPPER              | 1xMR16         | 1x20W        | 0.55           | 19x9x9      | 1/20          |
| PM2ACECA | WALL MR16 X 2 PILLAR D/ADJ RND BASE AGED COPPER | 2xMR16         | 2x20W        | 0.85           | 23x11x9     | 1/20          |