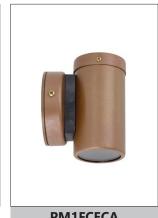

## MR16 **EXTERIOR WALL** PILLAR LIGHTS (Aged Copper)

**PM1FCECA** 

## **PRODUCT FEATURES**

- Exterior surface mounted wall lights
- Input voltage range: 12-25V DC
- Material: copper (light weight)
- Colour: aged copper
- Anti-glare honey comb louver
- Lamp holder: MR16 (Max.20W halogen)
- Globes not included
- Remote control gear required

**IP54** 

| Part No. | Description                                     | Lamp<br>Holder | Max.<br>Watt | WEIGHT<br>(KG) | BOX<br>(CM) | CARTON<br>QTY |
|----------|-------------------------------------------------|----------------|--------------|----------------|-------------|---------------|
| PMUDCECA | WALL MR16 X 2 PILLAR UP/DN AGED COPPER          | 2xMR16         | 2x20W        | 0.75           | 23x10x9     | 1/20          |
| PM1FCECA | WALL MR16 PILLAR FIXED AGED COPPER              | 1xMR16         | 1x20W        | 0.55           | 12x9x9      | 1/20          |
| PM1ACECA | WALL MR16 PILLAR S/ADJ AGED COPPER              | 1xMR16         | 1x20W        | 0.55           | 19x9x9      | 1/20          |
| PM2ACECA | WALL MR16 X 2 PILLAR D/ADJ RND BASE AGED COPPER | 2xMR16         | 2x20W        | 0.85           | 23x11x9     | 1/20          |