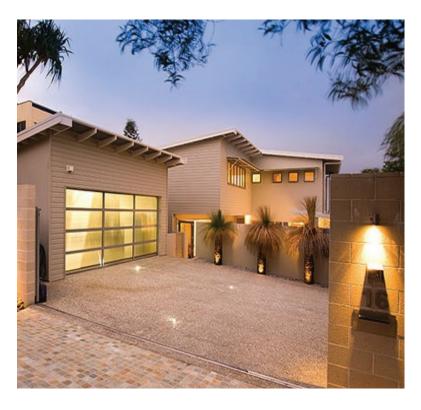

## MR16 **EXTERIOR WALL** PILLAR LIGHTS (Aged Copper)

**PM1FCECA** 

## **PRODUCT FEATURES**

- Exterior surface mounted wall lights
- Input voltage range: 12-25V DC
- Material: copper (light weight)
- Colour: aged copper
- Anti-glare honey comb louver
- Lamp holder: MR16 (Max.20W halogen)
- Globes not included
- Remote control gear required