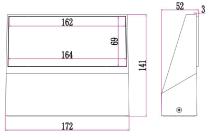

• Degree of Swivel: 180°

LED chips: 12pcs 2835

Ambient temperature: -20 to 50°C

· Not suitable for dimming

Not suitable for 2 way switching

· Not suitable for use with sensor

| Part No.     | PLANA01 & PLANA02                              |
|--------------|------------------------------------------------|
| Description  | WALL LED S/M Dark Grey/ WH Adjustable<br>Wedge |
| Material     | Aluminium & PC                                 |
| Kelvin       | 3000K                                          |
| Lumens       | 650lm                                          |
| Wattage      | 13W                                            |
| LED chips    | 12PCS 2835                                     |
| Power factor | >0.9                                           |
| CRI          | >80                                            |
| Dimensions   | Please see line drawings                       |
| Back plate   | 166x44x27mm                                    |
| Weight       | 0.96kg                                         |
| Box          | 18.5x15x6.5cm                                  |
| Carton QTY   | 1/8                                            |

Back plate line drawing

Line drawing

PLANA02 (White)

180° Swivel Degree