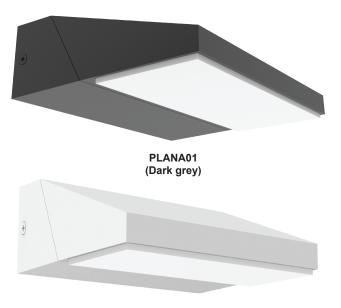

## Exterior LED Adjustable Surface Mounted Wall Light

Input voltage: 100-240V AC 50/60Hz

• Inbuilt Constant Current driver included

· Housing & heatsink: aluminium

• Diffuser: UV resistant PC

Back plate: aluminium

• Degree of Swivel: 180°

LED chips: 12pcs 2835

Ambient temperature: -20 to 50°C

· Not suitable for dimming

Not suitable for 2 way switching

· Not suitable for use with sensor

| Part No.     | PLANA01 & PLANA02                              |
|--------------|------------------------------------------------|
| Description  | WALL LED S/M Dark Grey/ WH Adjustable<br>Wedge |
| Material     | Aluminium & PC                                 |
| Kelvin       | 3000K                                          |
| Lumens       | 650lm                                          |
| Wattage      | 13W                                            |
| LED chips    | 12PCS 2835                                     |
| Power factor | >0.9                                           |
| CRI          | >80                                            |
| Dimensions   | Please see line drawings                       |
| Back plate   | 166x44x27mm                                    |
| Weight       | 0.96kg                                         |
| Box          | 18.5x15x6.5cm                                  |
| Carton QTY   | 1/8                                            |

Back plate line drawing

Line drawing

PLANA02 (White)

180° Swivel Degree