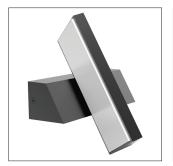

## Exterior LED Adjustable Surface Mounted Wall Light

Input voltage: 100-240V AC 50/60Hz

• Inbuilt Constant Current driver included

· Housing & heatsink: aluminium

• Diffuser: UV resistant PC

Back plate: aluminium

• Degree of Swivel: 180°

LED chips: 12pcs 2835

Ambient temperature: -20 to 50°C

· Not suitable for dimming

Not suitable for 2 way switching

· Not suitable for use with sensor

| Part No.     | PLANA01 & PLANA02                              |
|--------------|------------------------------------------------|
| Description  | WALL LED S/M Dark Grey/ WH Adjustable<br>Wedge |
| Material     | Aluminium & PC                                 |
| Kelvin       | 3000K                                          |
| Lumens       | 650lm                                          |
| Wattage      | 13W                                            |
| LED chips    | 12PCS 2835                                     |
| Power factor | >0.9                                           |
| CRI          | >80                                            |
| Dimensions   | Please see line drawings                       |
| Back plate   | 166x44x27mm                                    |
| Weight       | 0.96kg                                         |
| Box          | 18.5x15x6.5cm                                  |
| Carton QTY   | 1/8                                            |

Back plate line drawing

Line drawing

PLANA02 (White)

180° Swivel Degree