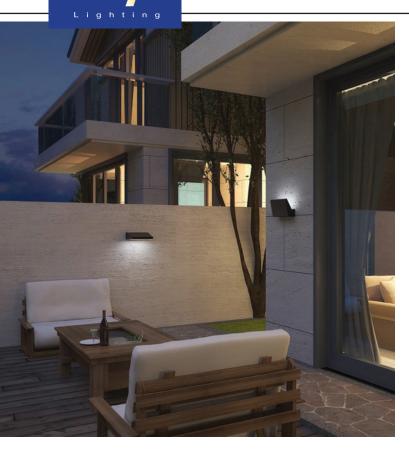

## **PLANA SERIES**

## Exterior LED Adjustable Surface Mounted Wall Light

Input voltage: 100-240V AC 50/60Hz

• Inbuilt Constant Current driver included

· Housing & heatsink: aluminium

• Diffuser: UV resistant PC

Back plate: aluminium

• Degree of Swivel: 180°

LED chips: 12pcs 2835

Ambient temperature: -20 to 50°C

· Not suitable for dimming

Not suitable for 2 way switching

· Not suitable for use with sensor

| Part No.     | PLANA01 & PLANA02                              |
|--------------|------------------------------------------------|
| Description  | WALL LED S/M Dark Grey/ WH Adjustable<br>Wedge |
| Material     | Aluminium & PC                                 |
| Kelvin       | 3000K                                          |
| Lumens       | 650lm                                          |
| Wattage      | 13W                                            |
| LED chips    | 12PCS 2835                                     |
| Power factor | >0.9                                           |
| CRI          | >80                                            |
| Dimensions   | Please see line drawings                       |
| Back plate   | 166x44x27mm                                    |
| Weight       | 0.96kg                                         |
| Box          | 18.5x15x6.5cm                                  |
| Carton QTY   | 1/8                                            |

Back plate line drawing

Line drawing

PLANA02 (White)

180° Swivel Degree