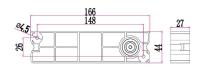

• Degree of Swivel: 180°

LED chips: 12pcs 2835

Ambient temperature: -20 to 50°C

· Not suitable for dimming

Not suitable for 2 way switching

· Not suitable for use with sensor

| Part No.     | PLANA01 & PLANA02                              |
|--------------|------------------------------------------------|
| Description  | WALL LED S/M Dark Grey/ WH Adjustable<br>Wedge |
| Material     | Aluminium & PC                                 |
| Kelvin       | 3000K                                          |
| Lumens       | 650lm                                          |
| Wattage      | 13W                                            |
| LED chips    | 12PCS 2835                                     |
| Power factor | >0.9                                           |
| CRI          | >80                                            |
| Dimensions   | Please see line drawings                       |
| Back plate   | 166x44x27mm                                    |
| Weight       | 0.96kg                                         |
| Box          | 18.5x15x6.5cm                                  |
| Carton QTY   | 1/8                                            |

Back plate line drawing

Line drawing

PLANA02 (White)

180° Swivel Degree