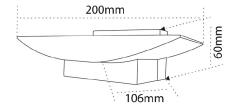

90

**Back Plate** Depth: 22mm Mounting U Bracket: 100x20mm 25mm cable entry off to one side

| PART NO. | KELVIN<br>(K) | LUMENS<br>(LM) | Lumious<br>Efficiency<br>(lm/W) | WATT<br>(W) | LEDs      | CRI  | WEIGHT<br>(Kg) | BOX<br>(cm) | CARTON<br>QTY |
|----------|---------------|----------------|---------------------------------|-------------|-----------|------|----------------|-------------|---------------|
| PHOENIX  | 3000          | 395            | 58                              | 6           | 6pcs 5050 | >=80 | 1.00           | 24x12x6.5   | 12            |