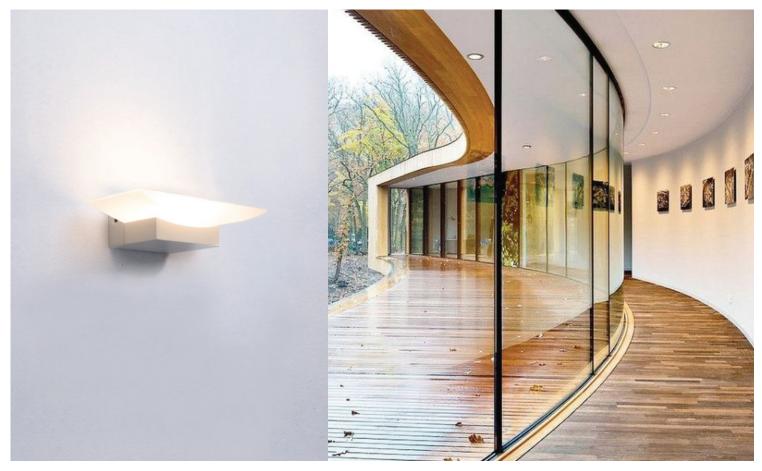

## PHOENIX

LED Interior Surface Mounted Wall Light

- Input voltage: 220-240V AC 50/60Hz •
- Inbuilt constant current LED driver included •
- Driver output voltage: 12-18V •
- Driver input current: 0.11A •
- Driver output current: 0.35A •
- Power factor: 0.5 •
- Material: iron & aluminium powder coated white & acrylic
- Ambient Temp: -20 to 50°C (The life of the lamp will gradually reduce if used outside these temperature parameters)
- Not suitable for dimming
- Suitable for 2-way switching •
- Suitable for use with PIR & Microwave sensors •

|          |                                | <b>IP20</b> | <b>2</b> YEAR           |  |
|----------|--------------------------------|-------------|-------------------------|--|
| 30,000hr | 120 <sup>0</sup><br>Beam Angle | Rated       | Replacement<br>Warranty |  |