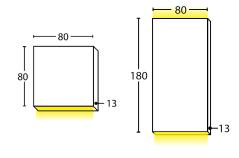

| Part No.     | PDL1SQBL                         |
|--------------|----------------------------------|
| Description  | PILLAR LED 1 WAY<br>Square Black |
| Mounted Type | Wall Mounted                     |
| Material     | Aluminium                        |
| Wattage      | 3W                               |
| Kelvin       | 3000K                            |
| Lumens       | 300lm                            |
| CRI          | 75                               |
| Weight       | 0.19kg                           |
| Box          | 10x10x3.5cm                      |
| Carton QTY   | 1/20                             |
|              |                                  |

| Part No.     | PDL1SQBRZ                         |  |  |
|--------------|-----------------------------------|--|--|
| Description  | PILLAR LED 1 WAY<br>Square Bronze |  |  |
| Mounted Type | Wall Mounted                      |  |  |
| Material     | Bronze                            |  |  |
| Wattage      | 3W                                |  |  |
| Kelvin       | 3000K                             |  |  |
| Lumens       | 300lm                             |  |  |
| CRI          | 75                                |  |  |
| Weight       | 0.62kg                            |  |  |
| Box          | 10x10x3.5cm                       |  |  |
| Carton QTY   | 1/20                              |  |  |

| Part No.     | PDL1SQSS                      |  |
|--------------|-------------------------------|--|
| Description  | PILLAR LED 1 WAY<br>Square SS |  |
| Mounted Type | Wall Mounted                  |  |
| Material     | 316 Stainless Steel           |  |
| Wattage      | 3W                            |  |
| Kelvin       | 3000K                         |  |
| Lumens       | 300lm                         |  |
| CRI          | 75                            |  |
| Weight       | 0.58kg                        |  |
| Box          | 10x10x3.5cm                   |  |
| Carton QTY   | 1/20                          |  |