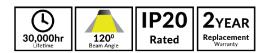

## PARIS LED Interior Surface Mounted Wall Light

- Input voltage: 220-240V AC 50/60Hz ۰
- Inbuilt constant current LED driver included .
- Driver output voltage: 12-22V
- Driver input current: 0.11A •
- Driver output current: 0.3A .
- Power factor: 0.5
- Material: iron & copper electroplated s/nickel •
- Ambient Temp: -20 to 50°C (The life of the lamp will gradually • reduce if used outside these temperature parameters)
- Not suitable for dimming •
- Suitable for 2-way switching .
- Suitable for use with PIR & Microwave sensors

100

Back Plate Depth: 25mm Mounting U bracket: 90x20mm Central 25mm cable entry

| PART NO. | KELVIN<br>(K) | LUMENS<br>(LM) | Lumious<br>Efficiency<br>(Im/W) | WATT<br>(W) | LEDs       | CRI  | WEIGHT<br>(Kg) | BOX<br>(cm) | CARTON<br>QTY |
|----------|---------------|----------------|---------------------------------|-------------|------------|------|----------------|-------------|---------------|
| PARIS    | 3000          | 611            | 97                              | 6           | 66pcs 2835 | >=80 | 0.60           | 47x20x6     | 12            |