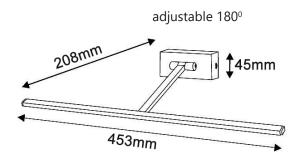

100

Back Plate Depth: 25mm Mounting U bracket: 90x20mm Central 25mm cable entry

| PART NO. | KELVIN<br>(K) | LUMENS<br>(LM) | Lumious<br>Efficiency<br>(Im/W) | WATT<br>(W) | LEDs       | CRI  | WEIGHT<br>(Kg) | BOX<br>(cm) | CARTON<br>QTY |
|----------|---------------|----------------|---------------------------------|-------------|------------|------|----------------|-------------|---------------|
| PARIS    | 3000          | 611            | 97                              | 6           | 66pcs 2835 | >=80 | 0.60           | 47x20x6     | 12            |