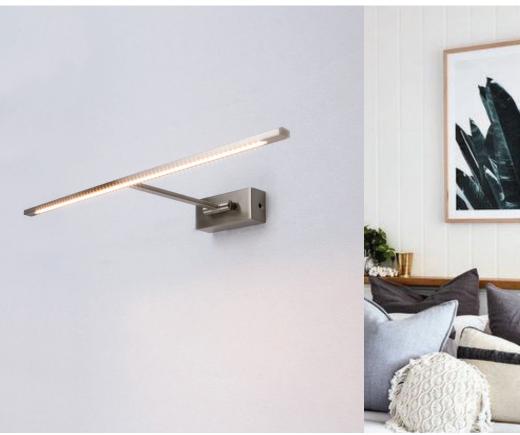

## PARIS LED Interior Surface Mounted Wall Light

- Input voltage: 220-240V AC 50/60Hz ۰
- Inbuilt constant current LED driver included .
- Driver output voltage: 12-22V
- Driver input current: 0.11A •
- Driver output current: 0.3A .
- Power factor: 0.5
- Material: iron & copper electroplated s/nickel •
- Ambient Temp: -20 to 50°C (The life of the lamp will gradually • reduce if used outside these temperature parameters)
- Not suitable for dimming •
- Suitable for 2-way switching .
- Suitable for use with PIR & Microwave sensors