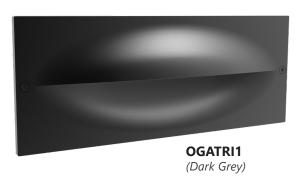

## **OGATRI**

## **Exterior LED Tri-CCT Recessed Wall Lights**

- Input voltage range: 100-240V AC 50/60Hz
- Internal constant current driver included
- Housing & heatsink: aluminium
- Sleeve: PC
- LED chips: 24pcs 2835 LED
- Tri-CCT (3000K / 4000K / 6500K) in one fitting
- CCT Switch inside the fitting
- Power factor: >0.8
- Ambient temp: -20 to 50°C
- Not suitable for dimming
- Suitable for 2-way switching
- Suitable for use with Microwave or PIR sensors

Cut out: L227 x W76 x D78mm

| Part No.     | OGATRI1               |
|--------------|-----------------------|
| Description  | WALL LED Dark Grey    |
| Material     | Aluminium             |
| Kelvin       | 3000K / 4000K / 6500K |
| Lumens       | 670LM / 561LM / 349LM |
| Wattage      | 13W                   |
| LED Type     | 24pcs 2835            |
| Power factor | >0.8                  |
| CRI          | >80                   |
| Weight       | 1.0kg                 |
| Вох          | 26x11x11cm            |
| Carton QTY   | 1/8                   |
|              |                       |