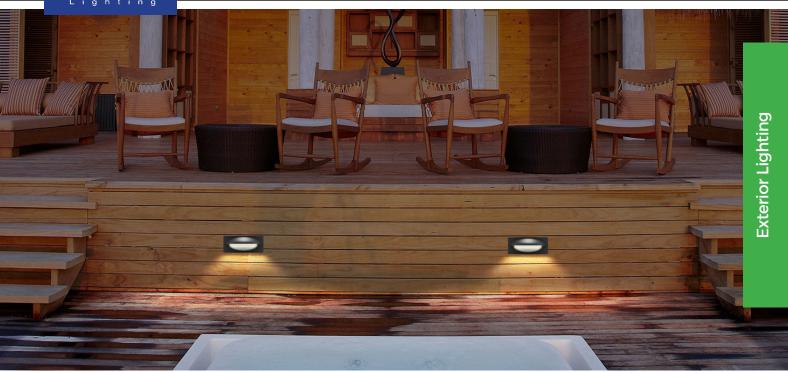

## **Exterior LED Tri-CCT Recessed Wall Lights**

- Input voltage range: 100-240V AC 50/60Hz
- Internal constant current driver included
- Housing & heatsink: aluminium
- Sleeve: PC
- LED chips: 24pcs 2835 LED
- Tri-CCT (3000K / 4000K / 6500K) in one fitting
- CCT Switch inside the fitting
- Power factor: >0.8
- Ambient temp: -20 to 50°C
- Not suitable for dimming
- Suitable for 2-way switching
- Suitable for use with Microwave or PIR sensors

Cut out: L227 x W76 x D78mm

| Part No.     | OGATRI1               |
|--------------|-----------------------|
| Description  | WALL LED Dark Grey    |
| Material     | Aluminium             |
| Kelvin       | 3000K / 4000K / 6500K |
| Lumens       | 670LM / 561LM / 349LM |
| Wattage      | 13W                   |
| LED Type     | 24pcs 2835            |
| Power factor | >0.8                  |
| CRI          | >80                   |
| Weight       | 1.0kg                 |
| Вох          | 26x11x11cm            |
| Carton QTY   | 1/8                   |
|              |                       |