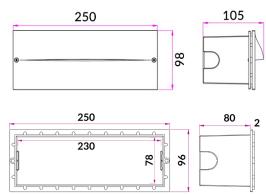

Cut out: L227 x W76 x D78mm

| Part No.     | OGATRI1               |
|--------------|-----------------------|
| Description  | WALL LED Dark Grey    |
| Material     | Aluminium             |
| Kelvin       | 3000K / 4000K / 6500K |
| Lumens       | 670LM / 561LM / 349LM |
| Wattage      | 13W                   |
| LED Type     | 24pcs 2835            |
| Power factor | >0.8                  |
| CRI          | >80                   |
| Weight       | 1.0kg                 |
| Вох          | 26x11x11cm            |
| Carton QTY   | 1/8                   |
|              |                       |