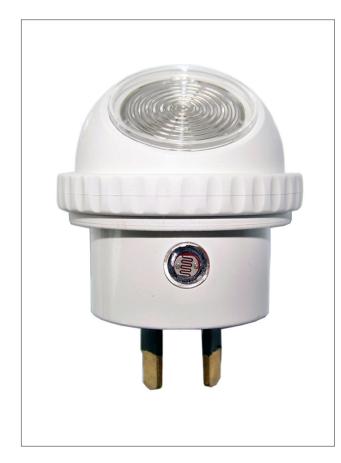

## Interior LED Wall Utility Night Light

## **Product Features:**

- Input voltage: 220-250V AC
- Inbuilt LED driver
- Automatically Turns on at dusk and off at dawn
- No batteries required
- Rotates through 360° to light any direction
- For indoor use only

| Part No.    | NIGHT01                                      |
|-------------|----------------------------------------------|
| Description | WALL INTERNAL LED PLUG IN<br>NIGHTLIGHT 360D |
| Kelvin      | 6500K                                        |
| Lumens      | 28lm                                         |
| Watt        | 0.2W                                         |
| Weight      | 0.08kg                                       |
| Вох         | 28x21x13.5cm                                 |
| Carton QTY  | 12/96                                        |