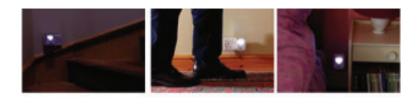

1. For best results, use in a place with ample natural light, unobstructed by window furnishings

2 m m

- 2. To use safely, ensure the night light is fully inserted into socket
- 3. The photoelectric eye will sense fading light and automatically switch the night light on and off again as natural light return