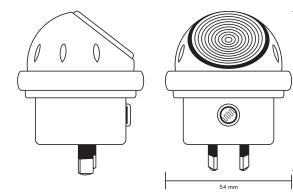

## **Product Features:**

- Input voltage: 220-250V AC
- Inbuilt LED driver
- Automatically Turns on at dusk and off at dawn
- No batteries required
- Rotates through 360° to light any direction
- For indoor use only

| Part No.    | NIGHT01                                      |
|-------------|----------------------------------------------|
| Description | WALL INTERNAL LED PLUG IN<br>NIGHTLIGHT 360D |
| Kelvin      | 6500K                                        |
| Lumens      | 28lm                                         |
| Watt        | 0.2W                                         |
| Weight      | 0.08kg                                       |
| Вох         | 28x21x13.5cm                                 |
| Carton QTY  | 12/96                                        |