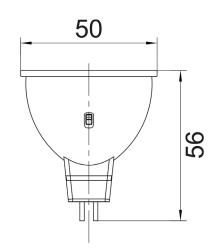

• CRI: ≥80

• Power factor: ≥0.5

• Ambient temperature: -20 to 40°C

• Not suitable for dimming

• Suitable for 2 way switching

• Suitable for use with sensors

| Part No. | Description           |       | Lumens |       | Watt | Size     | Box<br>Weight | Box<br>Size | Carton<br>QTY |
|----------|-----------------------|-------|--------|-------|------|----------|---------------|-------------|---------------|
|          |                       | 3000K | 4000K  | 5000K |      |          |               |             |               |
| MR16TRI1 | GLOBE LED MR16 6W TRI | 432lm | 495lm  | 605lm | 6W   | Ø50x56mm | 0.05kg        | 5x5x6cm     | 1/10/100      |