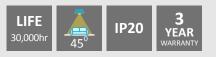

## **FEATURES**

- ★ Input voltage: 12V AC/DC
- ★ Wattage: 5W
- ★ Power factor: 0.7
- ★ Life time: 30,000hrs
- ★ Cool running temperature
- ★ IP20
- ★ Not suitable for dimming
- ★ 3 year replacement warranty