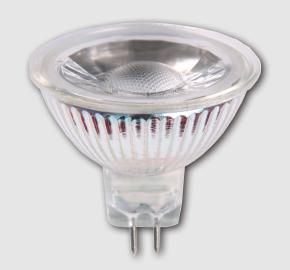

## **FEATURES**

- ★ Input voltage: 12V AC/DC
- ★ Wattage: 5W
- ★ Power factor: 0.7
- ★ Life time: 30,000hrs
- ★ Cool running temperature
- ★ IP20
- ★ Not suitable for dimming
- ★ 3 year replacement warranty

## **TECHNICAL DATA**

| CODE   | DESCRIPTION    | KELVIN | LUMENS | CRI | WATT |
|--------|----------------|--------|--------|-----|------|
| MR165W | 5W MR16 LED WW | 3000K  | 380LM  | 80  | 5    |
| MR165N | 5W MR16 LED NW | 5000K  | 400LM  | 80  | 5    |