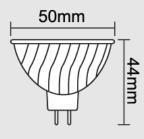

## **FEATURES**

- ★ Input voltage: 12V AC/DC
- ★ Wattage: 5W
- ★ Power factor: 0.7
- ★ Life time: 30,000hrs
- ★ Cool running temperature
- ★ IP20
- ★ Not suitable for dimming
- ★ 3 year replacement warranty

## **TECHNICAL DATA**

| CODE   | DESCRIPTION    | KELVIN | LUMENS | CRI | WATT |
|--------|----------------|--------|--------|-----|------|
| MR165W | 5W MR16 LED WW | 3000K  | 380LM  | 80  | 5    |
| MR165N | 5W MR16 LED NW | 5000K  | 400LM  | 80  | 5    |