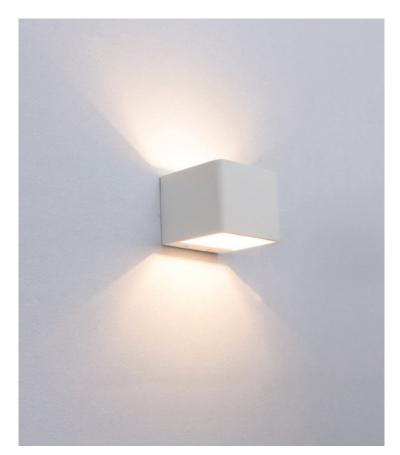

## LONDON

LED Interior Surface Mounted Wall Light

- Input voltage: 220-240V AC 50/60Hz
- Inbuilt constant current LED driver included
- Driver output voltage: 12-18V
- Driver input current: 0.11A .
- Driver output current: 0.35A
- Power factor: 0.5
- Material: aluminium powder coated white
- Ambient Temp: -20 to 50°C (The life of the lamp will gradually reduce if used outside these temperature parameters)
- Not suitable for dimming •
- Suitable for 2-way switching
- Suitable for use with PIR & Microwave sensors