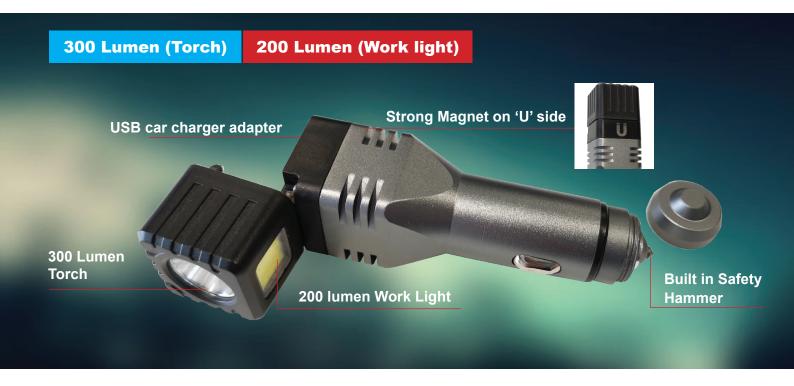

## LITTLE KRAKKA

## 12V EMERGENCY TORCH & WORK LIGHT

## Part No: LITTLEKRAKKA5PK

- Charged by cigarette lighter plug
- USB car charger adapter

Charging voltage: 12V

- Output voltage: 5V, 2Amps
- LED chips: XPG (Torch) + COB (Work Light)
- 300 lumen (Torch); 200 lumen (Work light)
- Work light offers adjustable angle beam: 90°
- Torch function: Strong light, Low light, Flash light
- Work light function: Strong light
- Battery: 14500 battery, 800mAh
- Working time: up to 2.5 hours
- Include strong magnet on body
- Built in safety hammer
- Sold in 5pcs Merchandise Pack
- Warranty: 1 year replacement