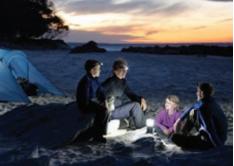

## 1000 LUMEN RECHARGEABLE HEADLAMP TELESCOPIC ZOOM DESIGN WITH UP TO 500M FOCUS RANGE!

Adjustable Angle Lighting: 90°

Cree P50 LED

## **Part No: LIGHTHOUSE**

- Powerful performance
- Super bright Cree P50 LED
- Function: Full beam/ Low beam/ Flash
- Wattage: 15W; Lumen: 1000lm
- Telescopic zoom design with a focusing range up to 500m
- Battery level indicator
- Built-in rapid cooling device
- **Double aluminium alloy body** provides optimal heat dissipation to prevent overheating
- Adjustable angle lighting: 90°
- Working time: up to 4 hours
- Micro USB rechargeable (Micro USB charger cable included)
- Batteries: 3x18650 Lithium batteries (total 6000mAh)
- Charging time: 4-5 hours
- Weight: 239g
- Warranty: 1 year replacement

The Exelite LIGHTHOUSE is a durable, powerful, easy to use, high performing headlight. It offers great functionalities, such as an adjustable 90 degree angle beam, a 500 metre focus range, full beam, low beam and flash options. This product is designed for many applications in everyday life.