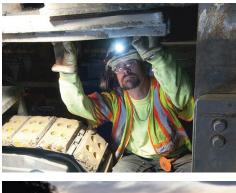

## 1000 LUMEN RECHARGEABLE HEADLAMP TELESCOPIC ZOOM DESIGN WITH UP TO 500M FOCUS RANGE!

Adjustable Angle Lighting: 90°

Cree P50 LED

## **Part No: LIGHTHOUSE**

- Powerful performance
- Super bright Cree P50 LED
- Function: Full beam/ Low beam/ Flash
- Wattage: 15W; Lumen: 1000lm
- Telescopic zoom design with a focusing range up to 500m
- Battery level indicator
- Built-in rapid cooling device
- **Double aluminium alloy body** provides optimal heat dissipation to prevent overheating
- Adjustable angle lighting: 90°
- Working time: up to 4 hours
- Micro USB rechargeable (Micro USB charger cable included)
- Batteries: 3x18650 Lithium batteries (total 6000mAh)
- Charging time: 4-5 hours
- Weight: 239g
- Warranty: 1 year replacement

The Exelite LIGHTHOUSE is a durable, powerful, easy to use, high performing headlight. It offers great functionalities, such as an adjustable 90 degree angle beam, a 500 metre focus range, full beam, low beam and flash options. This product is designed for many applications in everyday life.