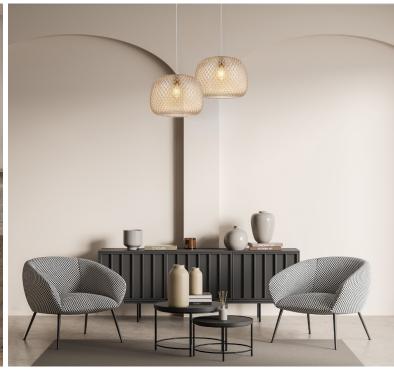

## **LABU**

Interior Dome Glass with Segments Pendant Lights

Input voltage: 220-240VMaterial: iron & glass

• Lamp holder: 1xE27 (Max.40W globe)

Globe not includedFor indoor use only

| Part No.           | LABU1, LABU2                                  |
|--------------------|-----------------------------------------------|
| Description        | PENDANT ES 40W Glass w/Segments DOME          |
| Material           | Iron & glass                                  |
| Lamp holder        | 1xE27 (Max.40W)                               |
| Product Dimensions | Ø400x320mm                                    |
| Suspension         | 3000mm PVC clear cable & 3000mm SS wire cable |
| Canopy size        | Ø100x25mm                                     |
| Box Weight         | 5.2kg                                         |
| Box Dimensions     | 51x51x42cm                                    |
| Carton QTY         | 1/1                                           |
|                    |                                               |