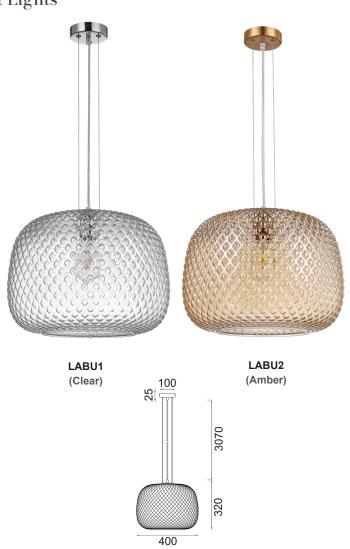

## **LABU**

Interior Dome Glass with Segments Pendant Lights

Input voltage: 220-240VMaterial: iron & glass

• Lamp holder: 1xE27 (Max.40W globe)

Globe not includedFor indoor use only

| Part No.           | LABU1, LABU2                                  |
|--------------------|-----------------------------------------------|
| Description        | PENDANT ES 40W Glass w/Segments DOME          |
| Material           | Iron & glass                                  |
| Lamp holder        | 1xE27 (Max.40W)                               |
| Product Dimensions | Ø400x320mm                                    |
| Suspension         | 3000mm PVC clear cable & 3000mm SS wire cable |
| Canopy size        | Ø100x25mm                                     |
| Box Weight         | 5.2kg                                         |
| Box Dimensions     | 51x51x42cm                                    |
| Carton QTY         | 1/1                                           |
|                    |                                               |