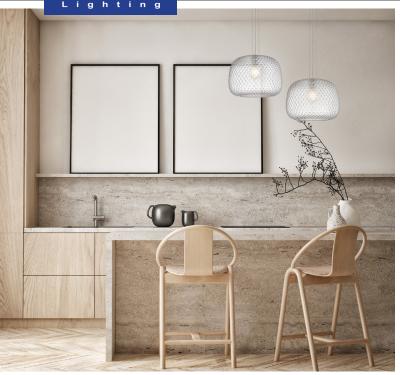

## **LABU**

Interior Dome Glass with Segments Pendant Lights

Input voltage: 220-240VMaterial: iron & glass

• Lamp holder: 1xE27 (Max.40W globe)

Globe not includedFor indoor use only

| Part No.           | LABU1, LABU2                                  |
|--------------------|-----------------------------------------------|
| Description        | PENDANT ES 40W Glass w/Segments DOME          |
| Material           | Iron & glass                                  |
| Lamp holder        | 1xE27 (Max.40W)                               |
| Product Dimensions | Ø400x320mm                                    |
| Suspension         | 3000mm PVC clear cable & 3000mm SS wire cable |
| Canopy size        | Ø100x25mm                                     |
| Box Weight         | 5.2kg                                         |
| Box Dimensions     | 51x51x42cm                                    |
| Carton QTY         | 1/1                                           |
|                    |                                               |