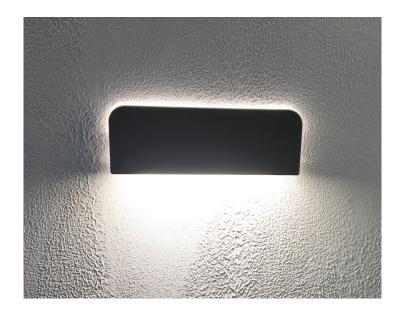

## **KUK SERIES** LED Exterior Surface Mounted Wall Lights

- Exterior LED surface mounted wall lights
- Input voltage range: 100-240V 50/60Hz
- Shade & heatsink: aluminium
- Diffuser & bracket: PC
- Shade internal colour: white
- LED chips: 50pcs 2835
- Ambient temperature: -20 to 50°C
- Not suitable for dimming
- Suitable for 2 way switching
- Suitable for use with PIR or Microwave sensors

| Part No.     | KUK1, KUK2           |
|--------------|----------------------|
| Description  | WALL LED S/M RECT    |
| Material     | Aluminium, PC        |
| Kelvin       | 3000K                |
| Lumens       | 670LM                |
| Wattage      | 10W                  |
| LED type     | 50pcs 2835           |
| Power factor | >0.5                 |
| CRI          | >80                  |
| Dimensions   | L230 x W 80 x D 33mm |
| Weight       | 0.5kg                |
| Box          | 24x9x4.3cm           |
| Carton QTY   | 1/12                 |