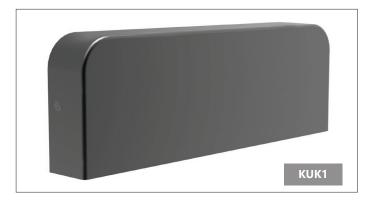

| Part No.     | KUK1, KUK2           |
|--------------|----------------------|
| Description  | WALL LED S/M RECT    |
| Material     | Aluminium, PC        |
| Kelvin       | 3000K                |
| Lumens       | 670LM                |
| Wattage      | 10W                  |
| LED type     | 50pcs 2835           |
| Power factor | >0.5                 |
| CRI          | >80                  |
| Dimensions   | L230 x W 80 x D 33mm |
| Weight       | 0.5kg                |
| Box          | 24x9x4.3cm           |
| Carton QTY   | 1/12                 |