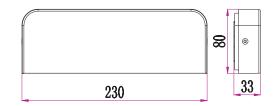

| Part No.     | KUK1, KUK2           |
|--------------|----------------------|
| Description  | WALL LED S/M RECT    |
| Material     | Aluminium, PC        |
| Kelvin       | 3000K                |
| Lumens       | 670LM                |
| Wattage      | 10W                  |
| LED type     | 50pcs 2835           |
| Power factor | >0.5                 |
| CRI          | >80                  |
| Dimensions   | L230 x W 80 x D 33mm |
| Weight       | 0.5kg                |
| Box          | 24x9x4.3cm           |
| Carton QTY   | 1/12                 |