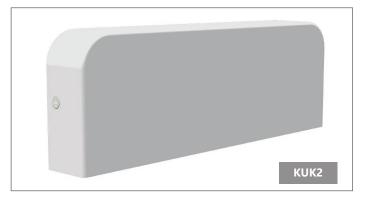

| Part No.     | KUK1, KUK2           |
|--------------|----------------------|
| Description  | WALL LED S/M RECT    |
| Material     | Aluminium, PC        |
| Kelvin       | 3000K                |
| Lumens       | 670LM                |
| Wattage      | 10W                  |
| LED type     | 50pcs 2835           |
| Power factor | >0.5                 |
| CRI          | >80                  |
| Dimensions   | L230 x W 80 x D 33mm |
| Weight       | 0.5kg                |
| Box          | 24x9x4.3cm           |
| Carton QTY   | 1/12                 |