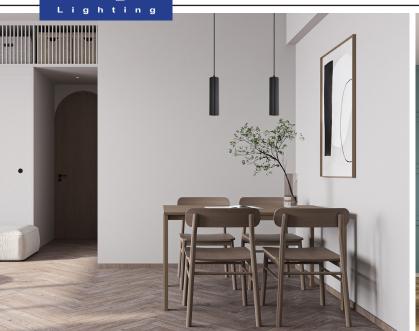

## **KOLONNE**

Interior GU10 Ribbed Cylinder Pendant Lights

Input voltage: 220-240VMaterial: iron & Aluminium

• Lamp holder: 1xGU10 (Max.10W globe)

Globe not included
For indoor use only

| Part No.           | KOLONNE1, KOLONNE2, KOLONNE3                  |
|--------------------|-----------------------------------------------|
| Description        | PENDANT GU10 10W Aluminium<br>RIbbed Cylinder |
| Material           | Iron & Aluminium                              |
| Lamp holder        | 1xGU10 (Max.10W)                              |
| Product Dimensions | Ø65x270mm                                     |
| Suspension         | 3000mm PVC cable                              |
| Canopy size        | Ø100x25mm                                     |
| Box Weight         | 0.9kg                                         |
| Box Dimensions     | 38x11x11cm                                    |
| Carton QTY         | 1/10                                          |
|                    |                                               |