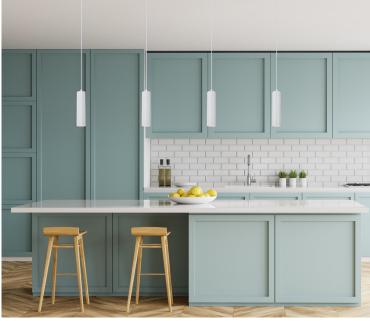

## **KOLONNE**

Interior GU10 Ribbed Cylinder Pendant Lights

Input voltage: 220-240VMaterial: iron & Aluminium

• Lamp holder: 1xGU10 (Max.10W globe)

Globe not included
For indoor use only

| Part No.           | KOLONNE1, KOLONNE2, KOLONNE3                  |
|--------------------|-----------------------------------------------|
| Description        | PENDANT GU10 10W Aluminium<br>RIbbed Cylinder |
| Material           | Iron & Aluminium                              |
| Lamp holder        | 1xGU10 (Max.10W)                              |
| Product Dimensions | Ø65x270mm                                     |
| Suspension         | 3000mm PVC cable                              |
| Canopy size        | Ø100x25mm                                     |
| Box Weight         | 0.9kg                                         |
| Box Dimensions     | 38x11x11cm                                    |
| Carton QTY         | 1/10                                          |
|                    |                                               |