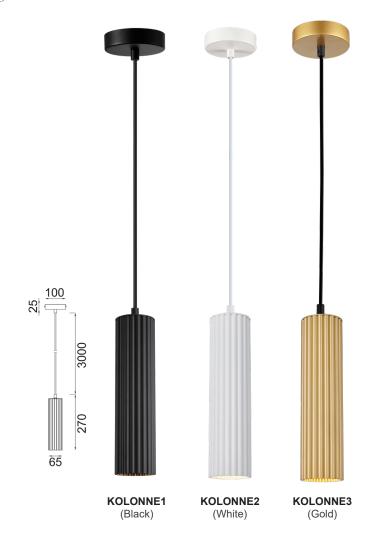

## **KOLONNE**

Interior GU10 Ribbed Cylinder Pendant Lights

Input voltage: 220-240VMaterial: iron & Aluminium

• Lamp holder: 1xGU10 (Max.10W globe)

Globe not included
For indoor use only

| Part No.           | KOLONNE1, KOLONNE2, KOLONNE3                  |
|--------------------|-----------------------------------------------|
| Description        | PENDANT GU10 10W Aluminium<br>RIbbed Cylinder |
| Material           | Iron & Aluminium                              |
| Lamp holder        | 1xGU10 (Max.10W)                              |
| Product Dimensions | Ø65x270mm                                     |
| Suspension         | 3000mm PVC cable                              |
| Canopy size        | Ø100x25mm                                     |
| Box Weight         | 0.9kg                                         |
| Box Dimensions     | 38x11x11cm                                    |
| Carton QTY         | 1/10                                          |
|                    |                                               |