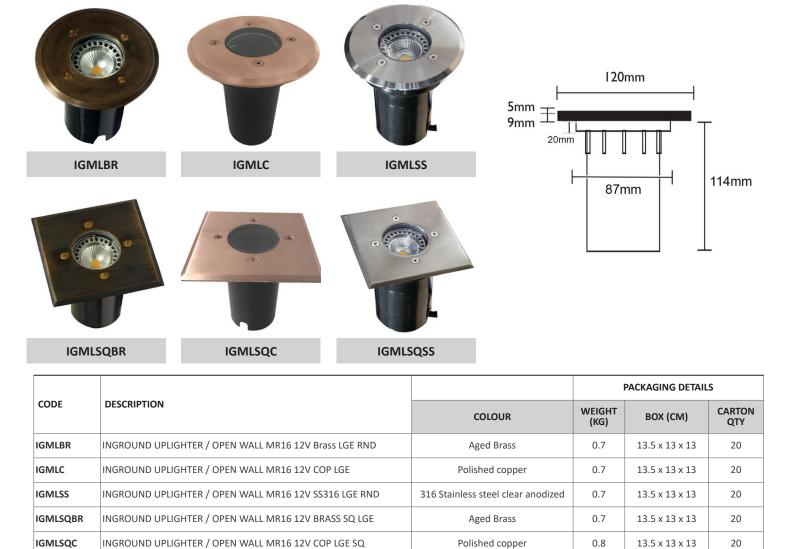

## EXTERIOR INGROUND UP LIGHTS

INGROUND UPLIGHTER / OPEN WALL MR16 12V SS316 LGE SQ

Tel: (02) 9938 7100 | Fax: (02) 9938 7115 | Email: sales@clalighting.com.au

IGMLSQSS

UPDATED ON 12/12/2017

Website: www.clalighting.com.au

## **PRODUCT FEATURES**

- Input voltage : 12-25V DC / AC
- External Control Gear Required
- Globe not included
- Fixed MR16 Lampholder
- Max 20W Halogen Globe
- Recommended CLA LED globes : MR1601 and MR1602
- Material : 316 Stainless steel, solid copper or solid brass faceplates
- Plastic sleeve included (must be installed)
- Fitting slides and screws into sleeve
- Cable included (L950mm)
- 8mm tempered glass, max load capacity 600kg

| IP67<br>RATED | WARRANTY<br><b>2YEARS</b><br>replacement |
|---------------|------------------------------------------|
|---------------|------------------------------------------|

316 Stainless steel clear anodized

0.8

13.5 x 13 x 13

**CLA LIGHTING** 

20

Follow us: facebook.com/CLALighting