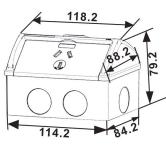

**1**YEAR Replacement

| Part No.    | GPO01                                              |
|-------------|----------------------------------------------------|
| Description | SOCKET SINGLE GPO<br>Weatherproof 250V<br>10A IP53 |
| Weight      | 0.25kg                                             |
| Вох         | 13x10x9cm                                          |
| Carton QTY  | 1/40                                               |
|             |                                                    |

| Part No.    | GPO02                                              |
|-------------|----------------------------------------------------|
| Description | SOCKET DOUBLE<br>GPO Weatherproof<br>250V 10A IP53 |
| Weight      | 0.30kg                                             |
| Вох         | 13x10x9cm                                          |
| Carton QTY  | 1/40                                               |