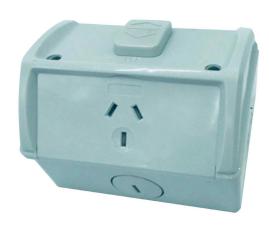

**1**YEAR Replacement

| Part No.    | GPO01                                              |
|-------------|----------------------------------------------------|
| Description | SOCKET SINGLE GPO<br>Weatherproof 250V<br>10A IP53 |
| Weight      | 0.25kg                                             |
| Вох         | 13x10x9cm                                          |
| Carton QTY  | 1/40                                               |
|             |                                                    |

| Part No.    | GPO02                                              |
|-------------|----------------------------------------------------|
| Description | SOCKET DOUBLE<br>GPO Weatherproof<br>250V 10A IP53 |
| Weight      | 0.30kg                                             |
| Вох         | 13x10x9cm                                          |
| Carton QTY  | 1/40                                               |