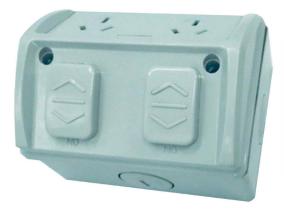

## Weatherproof Surface Sockets

## **Product Features:**

• Rated voltage: 250V • Rated current: 10A • Inside Mech: PA66

• Outer shell: Polycarbonate

Earthed

• For residential or general use

• IP53 rated weatherproof

- Dustproof, anti-chemical corrosion, anti-ultraviolet, anti-impact, anti-aging, anti-aging oil, anti-splash
- Can be used in gardens, outdoor areas, swimming pools or tennis courts, etc
- Numerous conduit entries
- On/off slide switch

| Part No.    | GPO02                                              |
|-------------|----------------------------------------------------|
| Description | SOCKET DOUBLE<br>GPO Weatherproof<br>250V 10A IP53 |
| Weight      | 0.30kg                                             |
| Вох         | 13x10x9cm                                          |
| Carton QTY  | 1/40                                               |