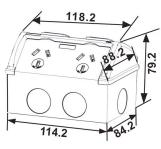

**1**YEAR Replacement

| Part No.    | GPO01                                              |
|-------------|----------------------------------------------------|
| Description | SOCKET SINGLE GPO<br>Weatherproof 250V<br>10A IP53 |
| Weight      | 0.25kg                                             |
| Вох         | 13x10x9cm                                          |
| Carton QTY  | 1/40                                               |
|             |                                                    |

| Part No.    | GPO02                                              |
|-------------|----------------------------------------------------|
| Description | SOCKET DOUBLE<br>GPO Weatherproof<br>250V 10A IP53 |
| Weight      | 0.30kg                                             |
| Вох         | 13x10x9cm                                          |
| Carton QTY  | 1/40                                               |