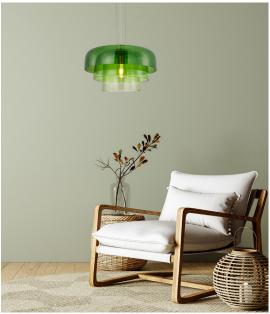

## **GELATINA**

Interior Dome Glass with Brass Highlight Pendant Lights

## **PRODUCT FEATURES**

Input voltage: 220-240VMaterial: iron & glass

• Lamp holder: 1xE27 (Max.40W globe)

Globe not includedFor indoor use only

- \* Please DO NOT be confused by similar products offered by other suppliers with inferior quality
- \* Must be installed by a licenced electrician (Installation instructions sheet provided in each product box)

| Part No.           | GELATINA4, GELATINA5, GELATINA6                     |
|--------------------|-----------------------------------------------------|
| Description        | PENDANT ES 40W Dome Glass w/Brass<br>Highlight      |
| Material           | Iron & glass                                        |
| Lamp holder        | 1xE27 (Max.40W)                                     |
| Product Dimensions | Ø420xH250mm                                         |
| Suspension         | 3000mm PVC clear cable & stainless steel wire cable |
| Canopy size        | Ø100x25mm                                           |
| Box Weight         | 6.1kg                                               |
| Box Dimensions     | 53x53x42cm                                          |
| Carton QTY         | 1/1                                                 |
|                    |                                                     |