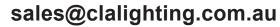

## **GELATINA**

Interior Dome Glass with Brass Highlight Pendant Lights

## **PRODUCT FEATURES**

Input voltage: 220-240VMaterial: iron & glass

• Lamp holder: 1xE27 (Max.40W globe)

Globe not includedFor indoor use only

- \* Please DO NOT be confused by similar products offered by other suppliers with inferior quality
- \* Must be installed by a licenced electrician (Installation instructions sheet provided in each product box)

| Part No.           | GELATINA4, GELATINA5, GELATINA6                     |
|--------------------|-----------------------------------------------------|
| Description        | PENDANT ES 40W Dome Glass w/Brass<br>Highlight      |
| Material           | Iron & glass                                        |
| Lamp holder        | 1xE27 (Max.40W)                                     |
| Product Dimensions | Ø420xH250mm                                         |
| Suspension         | 3000mm PVC clear cable & stainless steel wire cable |
| Canopy size        | Ø100x25mm                                           |
| Box Weight         | 6.1kg                                               |
| Box Dimensions     | 53x53x42cm                                          |
| Carton QTY         | 1/1                                                 |
|                    |                                                     |