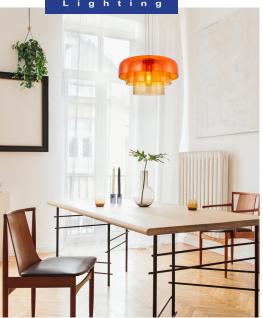

## **GELATINA**

Interior Dome Glass with Brass Highlight Pendant Lights

## **PRODUCT FEATURES**

Input voltage: 220-240VMaterial: iron & glass

• Lamp holder: 1xE27 (Max.40W globe)

Globe not includedFor indoor use only

- \* Please DO NOT be confused by similar products offered by other suppliers with inferior quality
- \* Must be installed by a licenced electrician (Installation instructions sheet provided in each product box)

| Part No.           | GELATINA4, GELATINA5, GELATINA6                     |
|--------------------|-----------------------------------------------------|
| Description        | PENDANT ES 40W Dome Glass w/Brass<br>Highlight      |
| Material           | Iron & glass                                        |
| Lamp holder        | 1xE27 (Max.40W)                                     |
| Product Dimensions | Ø420xH250mm                                         |
| Suspension         | 3000mm PVC clear cable & stainless steel wire cable |
| Canopy size        | Ø100x25mm                                           |
| Box Weight         | 6.1kg                                               |
| Box Dimensions     | 53x53x42cm                                          |
| Carton QTY         | 1/1                                                 |
|                    |                                                     |