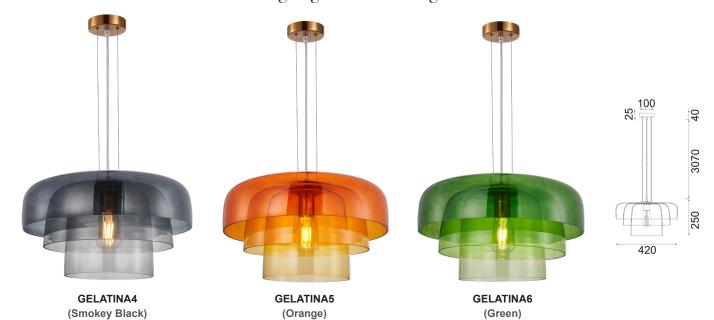

## **GELATINA**

Interior Dome Glass with Brass Highlight Pendant Lights

## **PRODUCT FEATURES**

Input voltage: 220-240VMaterial: iron & glass

• Lamp holder: 1xE27 (Max.40W globe)

Globe not includedFor indoor use only

- \* Please DO NOT be confused by similar products offered by other suppliers with inferior quality
- \* Must be installed by a licenced electrician (Installation instructions sheet provided in each product box)

| Part No.           | GELATINA4, GELATINA5, GELATINA6                     |
|--------------------|-----------------------------------------------------|
| Description        | PENDANT ES 40W Dome Glass w/Brass<br>Highlight      |
| Material           | Iron & glass                                        |
| Lamp holder        | 1xE27 (Max.40W)                                     |
| Product Dimensions | Ø420xH250mm                                         |
| Suspension         | 3000mm PVC clear cable & stainless steel wire cable |
| Canopy size        | Ø100x25mm                                           |
| Box Weight         | 6.1kg                                               |
| Box Dimensions     | 53x53x42cm                                          |
| Carton QTY         | 1/1                                                 |
|                    |                                                     |