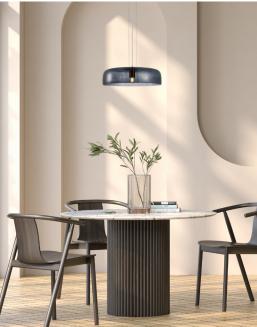

## **GELATINA**

Interior Dome Glass with Brass Highlight Pendant Lights

| Part No.           | GELATINA1, GELATINA2, GELATINA3                     |
|--------------------|-----------------------------------------------------|
| Description        | PENDANT ES 40W Dome Glass w/Brass<br>Highlight      |
| Material           | Iron & glass                                        |
| Lamp holder        | 1xE27 (Max.40W)                                     |
| Product Dimensions | Ø420x140mm                                          |
| Suspension         | 3000mm PVC clear cable + stainless steel wire cable |
| Canopy size        | Ø100x25mm                                           |
| Box Weight         | 3.5kg                                               |
| Box Dimensions     | 51x51x22cm                                          |
| Carton QTY         | 1/1                                                 |