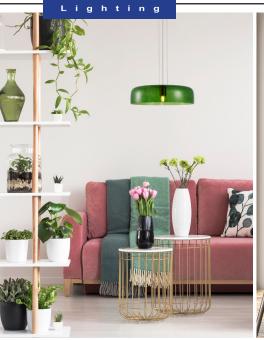

## **GELATINA**

Interior Dome Glass with Brass Highlight Pendant Lights

| Part No.           | GELATINA1, GELATINA2, GELATINA3                     |
|--------------------|-----------------------------------------------------|
| Description        | PENDANT ES 40W Dome Glass w/Brass<br>Highlight      |
| Material           | Iron & glass                                        |
| Lamp holder        | 1xE27 (Max.40W)                                     |
| Product Dimensions | Ø420x140mm                                          |
| Suspension         | 3000mm PVC clear cable + stainless steel wire cable |
| Canopy size        | Ø100x25mm                                           |
| Box Weight         | 3.5kg                                               |
| Box Dimensions     | 51x51x22cm                                          |
| Carton QTY         | 1/1                                                 |