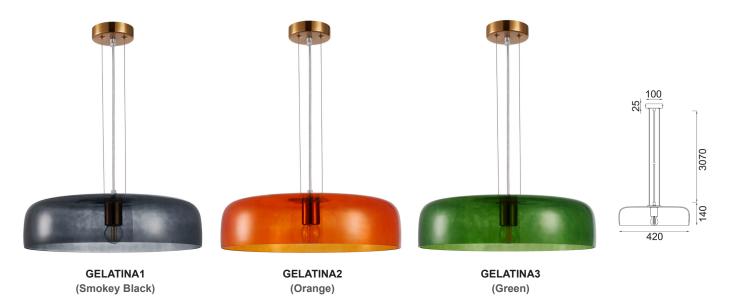

| Part No.           | GELATINA1, GELATINA2, GELATINA3                     |
|--------------------|-----------------------------------------------------|
| Description        | PENDANT ES 40W Dome Glass w/Brass<br>Highlight      |
| Material           | Iron & glass                                        |
| Lamp holder        | 1xE27 (Max.40W)                                     |
| Product Dimensions | Ø420x140mm                                          |
| Suspension         | 3000mm PVC clear cable + stainless steel wire cable |
| Canopy size        | Ø100x25mm                                           |
| Box Weight         | 3.5kg                                               |
| Box Dimensions     | 51x51x22cm                                          |
| Carton QTY         | 1/1                                                 |