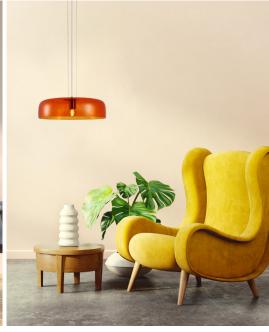

## **GELATINA**

Interior Dome Glass with Brass Highlight Pendant Lights

| Part No.           | GELATINA1, GELATINA2, GELATINA3                     |
|--------------------|-----------------------------------------------------|
| Description        | PENDANT ES 40W Dome Glass w/Brass<br>Highlight      |
| Material           | Iron & glass                                        |
| Lamp holder        | 1xE27 (Max.40W)                                     |
| Product Dimensions | Ø420x140mm                                          |
| Suspension         | 3000mm PVC clear cable + stainless steel wire cable |
| Canopy size        | Ø100x25mm                                           |
| Box Weight         | 3.5kg                                               |
| Box Dimensions     | 51x51x22cm                                          |
| Carton QTY         | 1/1                                                 |