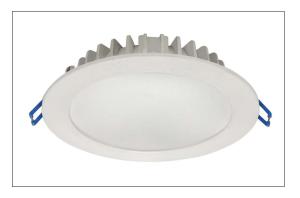

**Dimmable** Flush Diffuser LED Recessed Downlights (115mm cut out)

## **PRODUCT FEATURES**

- Input voltage: 240V AC 50/60Hz
- SMD2835 LED chips, power factor: 0.9 •
- Constant current LED driver included
- SAA 2 pin plug & 1.2m leadwire •
- Dimmable models are available
- Can work with sensor
- Ambient temp: -20 to 40°C
- 5 year domestic & 3 year commercial warranty