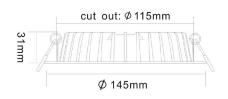

| CODE   | DESCRIPTION                        | KELVIN<br>(K) | LUMENS<br>(LM) | WATT<br>(W) | CRI | DIAM<br>(mm) | DEPTH<br>(mm) | CUT OUT<br>(mm) | CARTON<br>QTY |
|--------|------------------------------------|---------------|----------------|-------------|-----|--------------|---------------|-----------------|---------------|
| GAL217 | 12W PA WH FIXED RND D/L 3000K DIMM | 3000          | 1020           | 12          | 82  | Ø145         | 31            | Ø115            | 1/20          |
| GAL218 | 12W PA WH FIXED RND D/L 5000K DIMM | 5000          | 1080           | 12          | 82  | Ø145         | 31            | Ø115            | 1/20          |