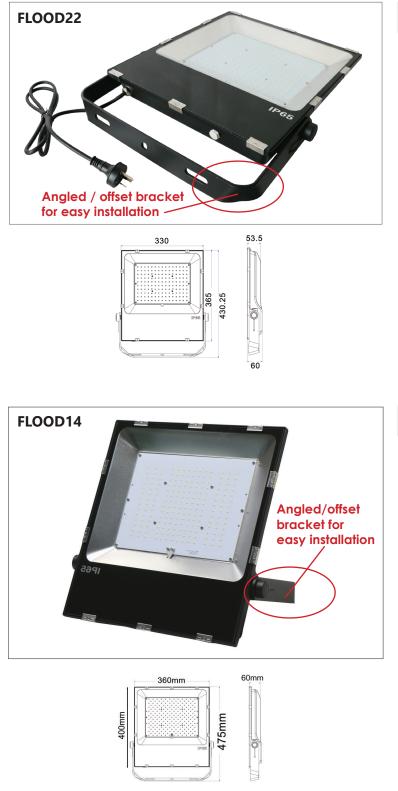

### FLOOD22

- Input voltage: 100-240V AC 50/60Hz
- Meanwell constant current driver included
- Driver input current: 0.63A
- Driver output current: 4.2A
- Material: powder coated aluminium
- Diffuser: PC
- LED chips: 150pcs SMD3030 LED
- Wattage: 150W (=350W MH)
- Power factor: ≥0.9
- Flex & 2 pin plug: 1.5m
- Ambient temp: -20 to 50°C
- Not suitable for dimming •
- Suitable for 2-way switching

### FLOOD14

- Input voltage: 100-277V AC 50/60Hz
- Input voltage: 240V AC 50/60Hz
- Diffuser: PC
- Wattage: 200W
- LED chips: SMD3030 LED
- Power factor: 0.95
- Flex & 3 pin plug: 1.5m
- Ambient temp: -20 to 50°C
- Not suitable for dimming
- IPART & VEU: approved