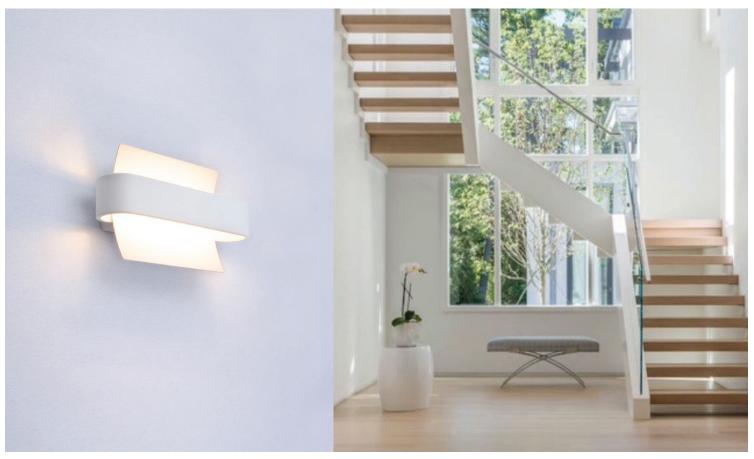

## **DUBAIG2**

LED Interior Surface Mounted Wall Light

Input voltage: 220-240V AC 50/60Hz

• Inbuilt constant current LED driver included

Driver output voltage: 12-22V

• Driver input current: 0.11A

Driver output current: 0.3A

Power factor: 0.5

- Material: iron & aluminium powder coated white & acrylic
- Ambient Temp: -20 to 50°C (The life of the lamp will gradually reduce if used outside these temperature parameters)
- Not suitable for dimming
- Suitable for 2-way switching
- Suitable for use with PIR & Microwave sensors

180

back plate
Depth: 30mm
Mounting U Bracket: 170x30mm
Central 7mm cable entry

| PART NO. | KELVIN<br>(K) | LUMENS<br>(LM) | Lumious<br>Efficiency<br>(lm/W) | WATT<br>(W) | LEDs       | CRI  | WEIGHT<br>(Kg) | BOX<br>(cm) | CARTON<br>QTY |
|----------|---------------|----------------|---------------------------------|-------------|------------|------|----------------|-------------|---------------|
| DUBAIG2  | 3000          | 460            | 71                              | 6           | 36pcs 2835 | >=80 | 1.0            | 28x19.5x9.5 | 12            |