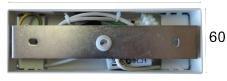

180

back plate
Depth: 30mm
Mounting U Bracket: 170x30mm
Central 7mm cable entry

| PART NO. | KELVIN<br>(K) | LUMENS<br>(LM) | Lumious<br>Efficiency<br>(lm/W) | WATT<br>(W) | LEDs       | CRI  | WEIGHT<br>(Kg) | BOX<br>(cm) | CARTON<br>QTY |
|----------|---------------|----------------|---------------------------------|-------------|------------|------|----------------|-------------|---------------|
| DUBAIG2  | 3000          | 460            | 71                              | 6           | 36pcs 2835 | >=80 | 1.0            | 28x19.5x9.5 | 12            |