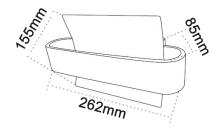

180

back plate
Depth: 30mm
Mounting U Bracket: 170x30mm
Central 7mm cable entry

| PART NO. | KELVIN<br>(K) | LUMENS<br>(LM) | Lumious<br>Efficiency<br>(lm/W) | WATT<br>(W) | LEDs       | CRI  | WEIGHT<br>(Kg) | BOX<br>(cm) | CARTON<br>QTY |
|----------|---------------|----------------|---------------------------------|-------------|------------|------|----------------|-------------|---------------|
| DUBAIG2  | 3000          | 460            | 71                              | 6           | 36pcs 2835 | >=80 | 1.0            | 28x19.5x9.5 | 12            |