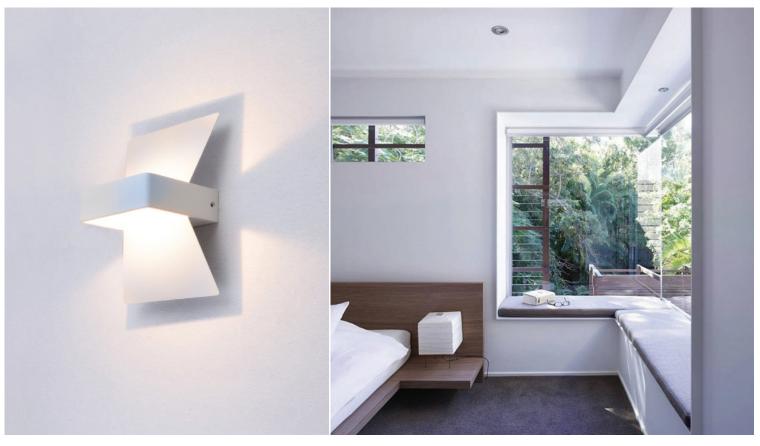

## **DAVOS**

LED Interior Surface Mounted Wall Light

Input voltage: 220-240V AC 50/60Hz

Inbuilt constant current LED driver included

Driver output voltage: 12-22V

- Driver input current: 0.11A
- Driver output current: 0.3A
- Power factor: 0.5
- Material: iron & aluminium powder coated white & acrylic
- Ambient Temp: -20 to 50°C (The life of the lamp will gradually reduce if used outside these temperature parameters)
- Not suitable for dimming
- Suitable for 2-way switching
- Suitable for use with PIR & Microwave sensors

120

**Back Plate**Depth: 45mm

Mounting U Bracket: 100x20mm
Central 10mm cable hole

| PART NO. | KELVIN<br>(K) | LUMENS<br>(LM) | Lumious<br>Efficiency<br>(Im/W) | WATT<br>(W) | LEDs         | CRI  | WEIGHT<br>(Kg) | BOX<br>(cm) | CARTON<br>QTY |
|----------|---------------|----------------|---------------------------------|-------------|--------------|------|----------------|-------------|---------------|
| DAVOS    | 3000          | 480            | 71                              | 6           | 1pc 2835 COB | >=80 | 1.0            | 24x19x15    | 12            |