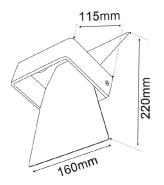

120

**Back Plate**Depth: 45mm

Mounting U Bracket: 100x20mm
Central 10mm cable hole

| PART NO. | KELVIN<br>(K) | LUMENS<br>(LM) | Lumious<br>Efficiency<br>(Im/W) | WATT<br>(W) | LEDs         | CRI  | WEIGHT<br>(Kg) | BOX<br>(cm) | CARTON<br>QTY |
|----------|---------------|----------------|---------------------------------|-------------|--------------|------|----------------|-------------|---------------|
| DAVOS    | 3000          | 480            | 71                              | 6           | 1pc 2835 COB | >=80 | 1.0            | 24x19x15    | 12            |