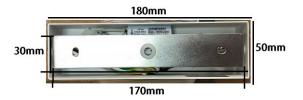

Back Plate

| Part No.  | Kelvin<br>(K) | Lumens<br>(LM) | Watt | CRI | Weight<br>(kg) | Box<br>(cm)    | Carton<br>QTY |
|-----------|---------------|----------------|------|-----|----------------|----------------|---------------|
| CHESTER01 | 3000          | 402            | 6W   | ≥80 | 1.10           | 21.6x21.5x18.4 | 6             |
| CHESTER02 | 5000          | 480            | 6W   | ≥80 | 1.10           | 21.6x21.5x18.4 | 6             |