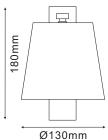

- Shade: clear PS
- Back plate: powder coated white aluminium
- Mounting bracket: iron
- Ambient temp: -20 to 50°C (The life of the lamp will gradually reduce if used outside these temperature parameters)
- Not suitable for dimming
- Suitable for 2 way switching
- Suitable for use with PIR or Microwave sensors
- On/off switch on backplate