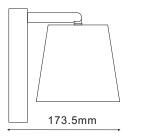

- Shade: clear PS
- Back plate: powder coated white aluminium
- Mounting bracket: iron
- Ambient temp: -20 to 50°C (The life of the lamp will gradually reduce if used outside these temperature parameters)
- Not suitable for dimming
- Suitable for 2 way switching
- Suitable for use with PIR or Microwave sensors
- On/off switch on backplate