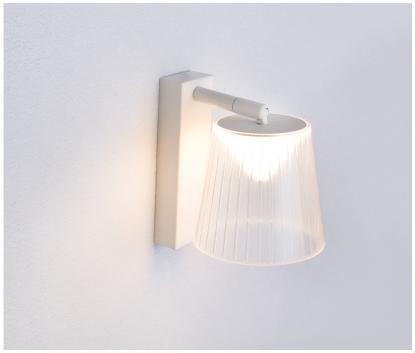

## **CITY SERIES: CHESTER**

## **Interior LED Surface Mounted Adjutable Wall Light**

• Input voltage: 220-240V AC 50/60Hz

• Inbuilt constant current driver

• Driver output voltage: 12-18V

• Driver input current: 0.11A

• Driver output current: 0.35A

- Shade: clear PS
- Back plate: powder coated white aluminium
- Mounting bracket: iron
- Ambient temp: -20 to 50°C (The life of the lamp will gradually reduce if used outside these temperature parameters)
- Not suitable for dimming
- Suitable for 2 way switching
- Suitable for use with PIR or Microwave sensors
- On/off switch on backplate