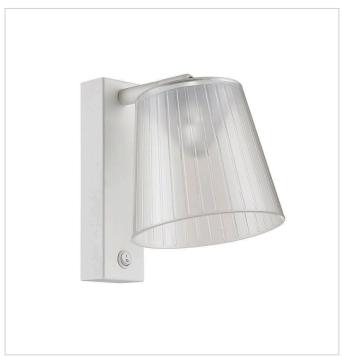

## **CITY SERIES: CHESTER**

## **Interior LED Surface Mounted Adjutable Wall Light**

• Input voltage: 220-240V AC 50/60Hz

• Inbuilt constant current driver

• Driver output voltage: 12-18V

• Driver input current: 0.11A

• Driver output current: 0.35A

- Shade: clear PS
- Back plate: powder coated white aluminium
- Mounting bracket: iron
- Ambient temp: -20 to 50°C (The life of the lamp will gradually reduce if used outside these temperature parameters)
- Not suitable for dimming
- Suitable for 2 way switching
- Suitable for use with PIR or Microwave sensors
- On/off switch on backplate