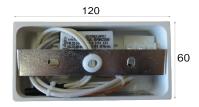

**Back Plate** Depth: 35mm

| PART NO. | KELVIN<br>(K) | LUMENS<br>(LM) | Lumious<br>Efficiency | WATT<br>(W) | LEDs       | CRI  | WEIGHT<br>(Kg) | BOX<br>(cm)  | CARTON<br>QTY |
|----------|---------------|----------------|-----------------------|-------------|------------|------|----------------|--------------|---------------|
| CANNES   | 3000          | 468            | 68lm/W                | 6W          | 12pcs 5630 | >=80 | 0.96           | 26.5x12.5x11 | 12            |