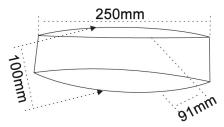

**Back Plate** Depth: 35mm

| PART NO. | KELVIN<br>(K) | LUMENS<br>(LM) | Lumious<br>Efficiency | WATT<br>(W) | LEDs       | CRI  | WEIGHT<br>(Kg) | BOX<br>(cm)  | CARTON<br>QTY |
|----------|---------------|----------------|-----------------------|-------------|------------|------|----------------|--------------|---------------|
| CANNES   | 3000          | 468            | 68lm/W                | 6W          | 12pcs 5630 | >=80 | 0.96           | 26.5x12.5x11 | 12            |