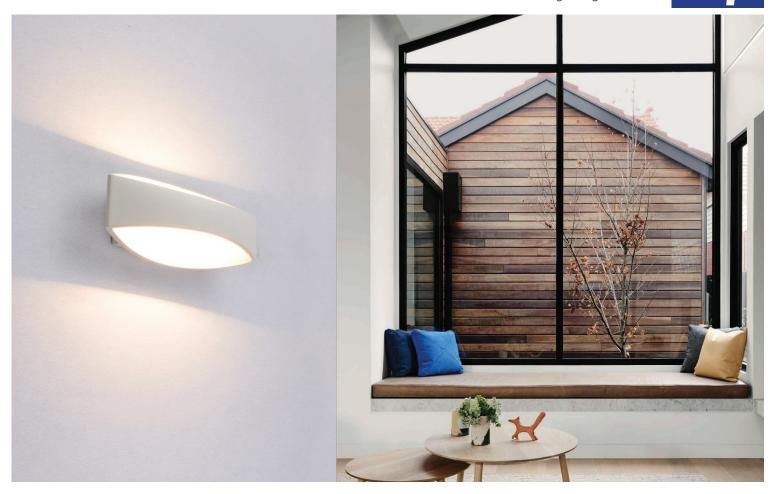

## CANNES

LED Interior Surface Mounted Wall Light

- Input voltage: 220-240V AC 50/60Hz
- Inbuilt constant current LED driver included •
- Driver output voltage: 12-22V •
- Driver input current: 0.11A •
- Driver output current: 0.3A
- Power factor: 0.5 •
- Material: aluminium powder coated white •
- Ambient Temp: -20 to 50°C (The life of the lamp will gradually • reduce if used outside these temperature parameters)
- Not suitable for dimming
- Suitable for 2-way switching •
- Suitable for use with PIR & Microwave sensors •