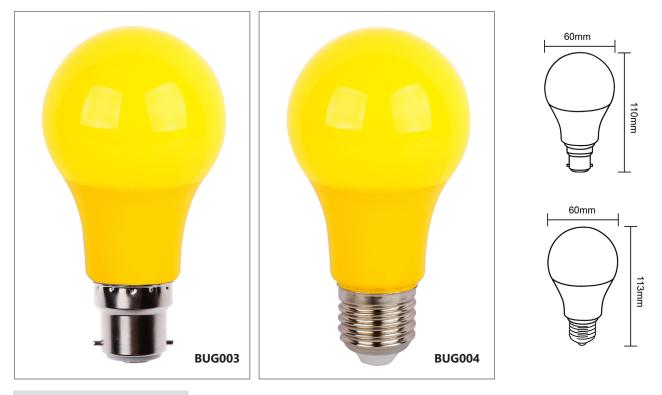

## BUG003-004

Interior LED GLS Bug Lights

| PART NO. | BASE | KELVIN | LUMENS | WATT | LENGTH | DIAM  | WEIGHT | вох          | CARTON<br>QTY |
|----------|------|--------|--------|------|--------|-------|--------|--------------|---------------|
| BUG003   | B22  | 1500K  | 350LM  | 7W   | 110mm  | Ø60mm | 0.05kg | 6 x 6 x 12cm | 1/100         |
| BUG004   | E27  | 1500K  | 350LM  | 7W   | 113mm  | Ø60mm | 0.05kg | 6 x 6 x 12cm | 1/100         |