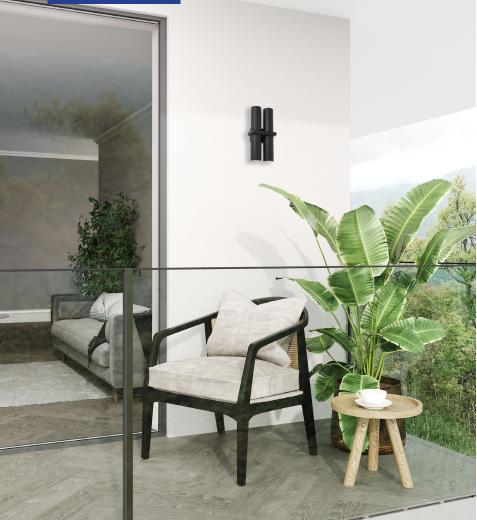

## **BRILLER** Exterior Black Up/Down Pillar Lights IP65

- Input voltage: 110-265V AC
- Material: Powder coated aluminium
- Lamp holder: GU10 (Max.35W globe)
- Globe not included

BRILLER1

BRILLER2

| Part No. | Description                                | Lamp Holder | Base         | Box<br>Weight | Box Size   | Carton<br>QTY |
|----------|--------------------------------------------|-------------|--------------|---------------|------------|---------------|
| BRILLER1 | PILLAR Up/Dn GU10 x 2 SQ Base Blk          | 2XGU10      | 80x80xD25mm  | 1.2kg         | 16x11x33cm | 1/10          |
| BRILLER2 | PILLAR Up/Dn Double GU10 x 4 RECT Base Blk | 4XGU10      | 100x80xD25mm | 1.4kg         | 18x12x33cm | 1/4           |