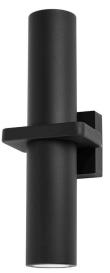

## **BRILLER** Exterior Black Up/Down Pillar Lights IP65

- Input voltage: 110-265V AC
- Material: Powder coated aluminium
- Lamp holder: GU10 (Max.35W globe)
- Globe not included

BRILLER1

BRILLER2

| Part No. | Description                                | Lamp Holder | Base         | Box<br>Weight | Box Size   | Carton<br>QTY |
|----------|--------------------------------------------|-------------|--------------|---------------|------------|---------------|
| BRILLER1 | PILLAR Up/Dn GU10 x 2 SQ Base Blk          | 2XGU10      | 80x80xD25mm  | 1.2kg         | 16x11x33cm | 1/10          |
| BRILLER2 | PILLAR Up/Dn Double GU10 x 4 RECT Base Blk | 4XGU10      | 100x80xD25mm | 1.4kg         | 18x12x33cm | 1/4           |