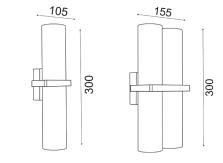

## **BRILLER** Exterior Black Up/Down Pillar Lights IP65

- Input voltage: 110-265V AC
- Material: Powder coated aluminium
- Lamp holder: GU10 (Max.35W globe)
- Globe not included

BRILLER1

BRILLER2

| Part No. | Description                                | Lamp Holder | Base         | Box<br>Weight | Box Size   | Carton<br>QTY |
|----------|--------------------------------------------|-------------|--------------|---------------|------------|---------------|
| BRILLER1 | PILLAR Up/Dn GU10 x 2 SQ Base Blk          | 2XGU10      | 80x80xD25mm  | 1.2kg         | 16x11x33cm | 1/10          |
| BRILLER2 | PILLAR Up/Dn Double GU10 x 4 RECT Base Blk | 4XGU10      | 100x80xD25mm | 1.4kg         | 18x12x33cm | 1/4           |