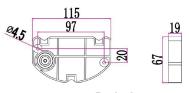

| Part No.     | BOCINA01 & BOCINA02                    |
|--------------|----------------------------------------|
| Description  | WALL LED S/M Dark Grey / WH Semicircle |
| Material     | Aluminium & PC                         |
| Kelvin       | 3000K                                  |
| Lumens       | 430lm                                  |
| Wattage      | 10W                                    |
| LED chips    | 14PCS SMD2835                          |
| Power factor | >0.5                                   |
| CRI          | >80                                    |
| Dimensions   | Please see line drawings               |
| Back plate   | 115x67x19mm                            |
| Weight       | 1KG                                    |
| Вох          | 41x24x44cm                             |
| Carton QTY   | 1/8                                    |
|              |                                        |

## BOCINA02 (White)

Back plate