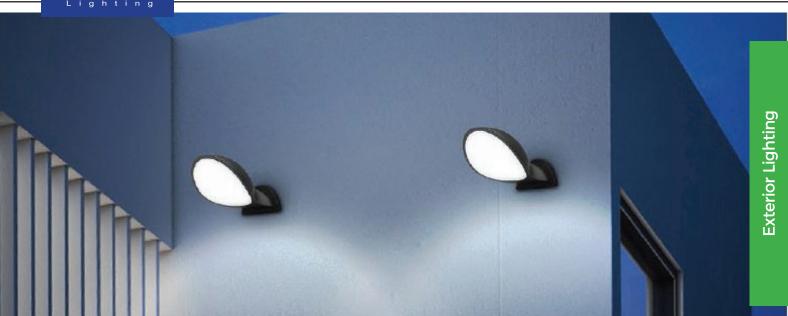

## **BOCINA SERIES**

- · Exterior LED surface mounted wall lights
- Input voltage: 100-240V AC 50/60Hz
- · Inbuilt Constant Current driver included
- · Housing & heatsink: aluminium
- · Diffuser: UV resistant PC
- · Back plate: aluminium
- LED chips: 14pcs SMD2835
- Ambient temperature: -20 to 50°C
- · Not suitable for dimming
- · Not suitable for 2 way switching
- · Not suitable for use with sensor

| Part No.     | BOCINA01 & BOCINA02                    |
|--------------|----------------------------------------|
| Description  | WALL LED S/M Dark Grey / WH Semicircle |
| Material     | Aluminium & PC                         |
| Kelvin       | 3000K                                  |
| Lumens       | 430lm                                  |
| Wattage      | 10W                                    |
| LED chips    | 14PCS SMD2835                          |
| Power factor | >0.5                                   |
| CRI          | >80                                    |
| Dimensions   | Please see line drawings               |
| Back plate   | 115x67x19mm                            |
| Weight       | 1KG                                    |
| Вох          | 41x24x44cm                             |
| Carton QTY   | 1/8                                    |
|              |                                        |