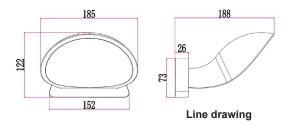

| Part No.     | BOCINA01 & BOCINA02                    |
|--------------|----------------------------------------|
| Description  | WALL LED S/M Dark Grey / WH Semicircle |
| Material     | Aluminium & PC                         |
| Kelvin       | 3000K                                  |
| Lumens       | 430lm                                  |
| Wattage      | 10W                                    |
| LED chips    | 14PCS SMD2835                          |
| Power factor | >0.5                                   |
| CRI          | >80                                    |
| Dimensions   | Please see line drawings               |
| Back plate   | 115x67x19mm                            |
| Weight       | 1KG                                    |
| Вох          | 41x24x44cm                             |
| Carton QTY   | 1/8                                    |
|              |                                        |