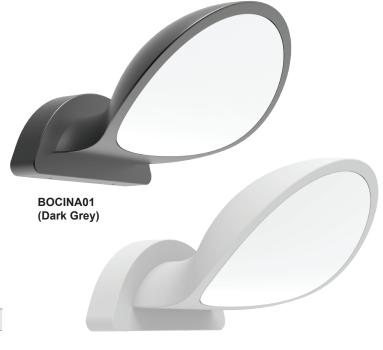

## **BOCINA SERIES**

- · Exterior LED surface mounted wall lights
- Input voltage: 100-240V AC 50/60Hz
- · Inbuilt Constant Current driver included
- · Housing & heatsink: aluminium
- · Diffuser: UV resistant PC
- · Back plate: aluminium
- LED chips: 14pcs SMD2835
- Ambient temperature: -20 to 50°C
- · Not suitable for dimming
- · Not suitable for 2 way switching
- · Not suitable for use with sensor

| Part No.     | BOCINA01 & BOCINA02                    |
|--------------|----------------------------------------|
| Description  | WALL LED S/M Dark Grey / WH Semicircle |
| Material     | Aluminium & PC                         |
| Kelvin       | 3000K                                  |
| Lumens       | 430lm                                  |
| Wattage      | 10W                                    |
| LED chips    | 14PCS SMD2835                          |
| Power factor | >0.5                                   |
| CRI          | >80                                    |
| Dimensions   | Please see line drawings               |
| Back plate   | 115x67x19mm                            |
| Weight       | 1KG                                    |
| Вох          | 41x24x44cm                             |
| Carton QTY   | 1/8                                    |
|              |                                        |

## BOCINA02 (White)

Back plate