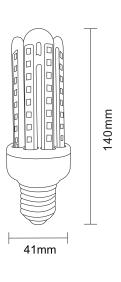

• Not suitable for dimming

 Recommended iron core(only) transformer & Constant Voltage LED driver

| Part No. | Description               | Lamp<br>holder | Kelvin<br>(K) | Lumens<br>(LM) | Watt<br>(W) | Length<br>(mm) | Diam<br>(mm) | Weight<br>(kg) | Box<br>(cm) | Carton<br>QTY |
|----------|---------------------------|----------------|---------------|----------------|-------------|----------------|--------------|----------------|-------------|---------------|
| 3U001    | GLOBE LED 12V AC/DC ES 3U | E27            | 3000          | 720            | 9           | 140            | Ø41          | 0.1            | 16x4.5x4.5  | 1/100         |
| 3U002    | GLOBE LED 12V AC/DC ES 3U | E27            | 4000          | 760            | 9           | 140            | Ø41          | 0.1            | 16x4.5x4.5  | 1/100         |
| 3U003    | GLOBE LED 12V AC/DC ES 3U | E27            | 6500          | 780            | 9           | 140            | Ø41          | 0.1            | 16x4.5x4.5  | 1/100         |