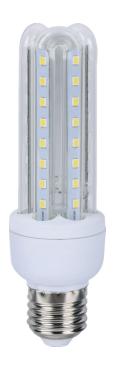

## 12V AC/DC 3U LED GLOBES

## **Product Features:**

• Input voltage: 12V AC/DC 50/60Hz

Nominal current: 1AMaterial: PBT & glass

• Wattage: 9W

• LED chips: 48pcs 2835 LED

• Ambient Temp: -15 to 50°C (The life of the lamp will gradually reduce if used outside these temperature parameters)

• Not suitable for dimming

 Recommended iron core(only) transformer & Constant Voltage LED driver

| Part No. | Description               | Lamp<br>holder | Kelvin<br>(K) | Lumens<br>(LM) | Watt<br>(W) | Length<br>(mm) | Diam<br>(mm) | Weight<br>(kg) | Box<br>(cm) | Carton<br>QTY |
|----------|---------------------------|----------------|---------------|----------------|-------------|----------------|--------------|----------------|-------------|---------------|
| 3U001    | GLOBE LED 12V AC/DC ES 3U | E27            | 3000          | 720            | 9           | 140            | Ø41          | 0.1            | 16x4.5x4.5  | 1/100         |
| 3U002    | GLOBE LED 12V AC/DC ES 3U | E27            | 4000          | 760            | 9           | 140            | Ø41          | 0.1            | 16x4.5x4.5  | 1/100         |
| 3U003    | GLOBE LED 12V AC/DC ES 3U | E27            | 6500          | 780            | 9           | 140            | Ø41          | 0.1            | 16x4.5x4.5  | 1/100         |