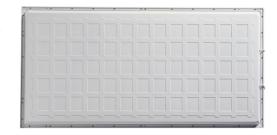

## 72W LED PANEL LIGHT 1200X600mm

## **Product Features**

- Commercial grade quality and design
- Made with LM-80 certified SMD LED chips
- Long life span with low power consumption
- With separate driver and Australian standard plug