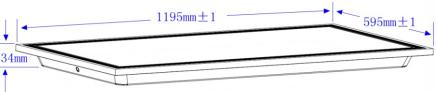

## **Technical Specification**

| Model          | LPB new 72W 1200X600  | GAA              |
|----------------|-----------------------|------------------|
| Watts          | 72W                   | APPROVALS.       |
| Input Voltage  | AC 220-240V 50/60Hz   |                  |
| Colour Temp.   | 1CCT: 4000K/6000K     | CE               |
| Lumens Output  | 5760lm                |                  |
| CRI            | Ra>80                 |                  |
| Beam Angle     | 100°                  |                  |
| Size           | 1195X295X34mm         | Rolls            |
| Cutout         | UGR>19                | Compliant        |
| IP Grade       | IP 20                 | LM-80            |
| Dimmable       | NO                    | Vite Contraction |
| Housing Colour | White                 |                  |
| Carton Size    | 1275x630x180 mm(6PCS) |                  |
|                |                       |                  |