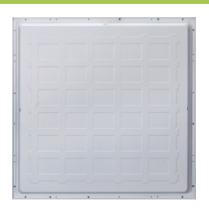

## 40W LED PANEL LIGHT 600X600mm

## **Technical Specification**

| Model          | LPA new/40W 600X600 WH/TC |
|----------------|---------------------------|
| Watts          | 40W                       |
| Input Voltage  | AC 220-240V 50/60Hz       |
| Colour Temp.   | 3CCT: 3000K&4000K&6000K   |
| Lumens Output  | 3200lm                    |
| CRI            | Ra>80                     |
| Beam Angle     | 100°                      |
| Size           | 595X595X34mm              |
| Cutout         | UGR>19                    |
| IP Grade       | IP 20                     |
| Dimmable       | NO                        |
| Housing Colour | White                     |
| Carton Size    | 655x655x230 mm(6PCS)      |