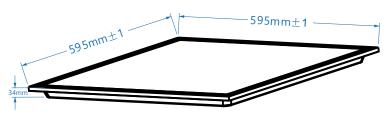

## **Technical Specification**

| Model          | LPA new/40W 600X600 WH/TC |
|----------------|---------------------------|
| Watts          | 40W                       |
| Input Voltage  | AC 220-240V 50/60Hz       |
| Colour Temp.   | 3CCT: 3000K&4000K&6000K   |
| Lumens Output  | 3200lm                    |
| CRI            | Ra>80                     |
| Beam Angle     | 100°                      |
| Size           | 595X595X34mm              |
| Cutout         | UGR>19                    |
| IP Grade       | IP 20                     |
| Dimmable       | NO                        |
| Housing Colour | White                     |
| Carton Size    | 655x655x230 mm(6PCS)      |