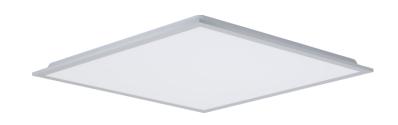

## 40W LED PANEL LIGHT 600X600mm

## **Technical Specification**

| Model          | LPA new/40W 600X600 WH/TC |
|----------------|---------------------------|
| Watts          | 40W                       |
| Input Voltage  | AC 220-240V 50/60Hz       |
| Colour Temp.   | 3CCT: 3000K&4000K&6000K   |
| Lumens Output  | 3200lm                    |
| CRI            | Ra>80                     |
| Beam Angle     | 100°                      |
| Size           | 595X595X34mm              |
| Cutout         | UGR>19                    |
| IP Grade       | IP 20                     |
| Dimmable       | NO                        |
| Housing Colour | White                     |
| Carton Size    | 655x655x230 mm(6PCS)      |