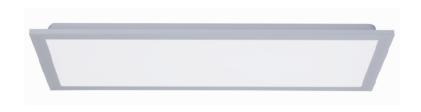

## 18W LED PANEL LIGHT 600X300mm

## **Technical Specification**

| Model          | LPA new 18W 600X300 WH/TC |
|----------------|---------------------------|
| Watts          | 18W                       |
| Input Voltage  | AC 220-240V 50/60Hz       |
| Colour Temp.   | 3CCT: 3000K&4000K&6000K   |
| Lumens Output  | 1440lm                    |
| CRI            | Ra>80                     |
| Beam Angle     | 100°                      |
| Size           | 595X295X34mm              |
| Cutout         | UGR>19                    |
| IP Grade       | IP 20                     |
| Dimmable       | NO                        |
| Housing Colour | White                     |
| Carton Size    | 655x355x230 mm(6PCS)      |