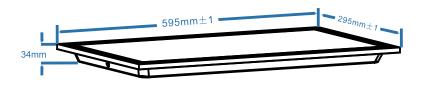

## **Technical Specification**

| Model          | LPA new 18W 600X300 WH/TC |
|----------------|---------------------------|
| Watts          | 18W                       |
| Input Voltage  | AC 220-240V 50/60Hz       |
| Colour Temp.   | 3CCT: 3000K&4000K&6000K   |
| Lumens Output  | 1440lm                    |
| CRI            | Ra>80                     |
| Beam Angle     | 100°                      |
| Size           | 595X295X34mm              |
| Cutout         | UGR>19                    |
| IP Grade       | IP 20                     |
| Dimmable       | NO                        |
| Housing Colour | White                     |
| Carton Size    | 655x355x230 mm(6PCS)      |