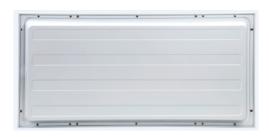

## 18W LED PANEL LIGHT 600X300mm

## **Technical Specification**

| Model          | LPA new 18W 600X300 WH/TC |
|----------------|---------------------------|
| Watts          | 18W                       |
| Input Voltage  | AC 220-240V 50/60Hz       |
| Colour Temp.   | 3CCT: 3000K&4000K&6000K   |
| Lumens Output  | 1440lm                    |
| CRI            | Ra>80                     |
| Beam Angle     | 100°                      |
| Size           | 595X295X34mm              |
| Cutout         | UGR>19                    |
| IP Grade       | IP 20                     |
| Dimmable       | NO                        |
| Housing Colour | White                     |
| Carton Size    | 655x355x230 mm(6PCS)      |