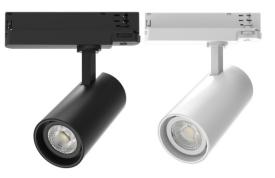

## 40W LED TRACK LIGHT

## **Product Features**

- Three Phase track adaptor
- Commercial grade quality and design
- Long life span with low power consumption
- Black housing or white housing available
- 3 CCT